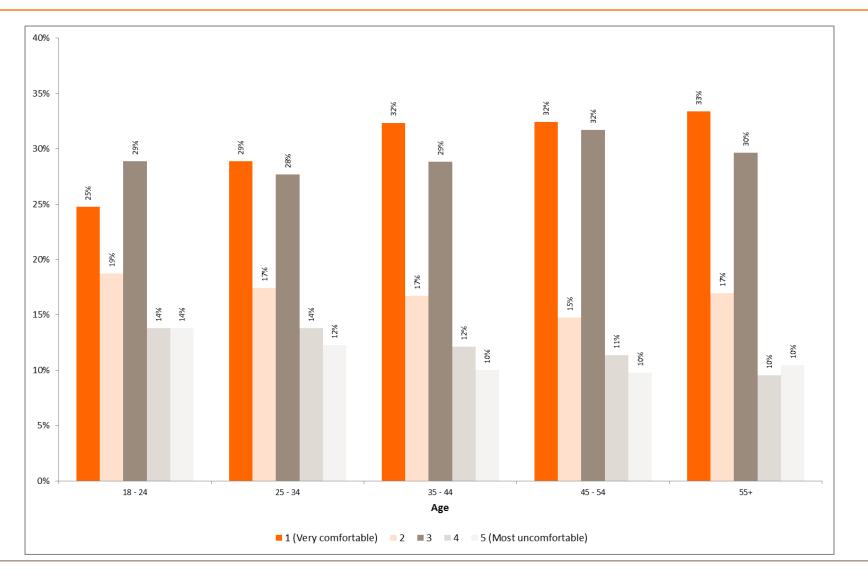

By Gender

By Age

On a scale of 1-5, 1 being "Very comfortable", 5 being "Most uncomfortable"

| Base                   | 18 - 24 | 25 - 34 | 35 - 44 | 45 - 54 | 55+  |  |
|------------------------|---------|---------|---------|---------|------|--|
|                        | 928     | 4996    | 4982    | 3878    | 2127 |  |
| 1 (Very comfortable)   | 25%     | 29%     | 32%     | 32%     | 33%  |  |
| 2                      | 19%     | 17%     | 17%     | 15%     | 17%  |  |
| 3                      | 29%     | 28%     | 29%     | 32%     | 30%  |  |
| 4                      | 14%     | 14%     | 12%     | 11%     | 10%  |  |
| 5 (Most uncomfortable) | 14%     | 12%     | 10%     | 10%     | 10%  |  |