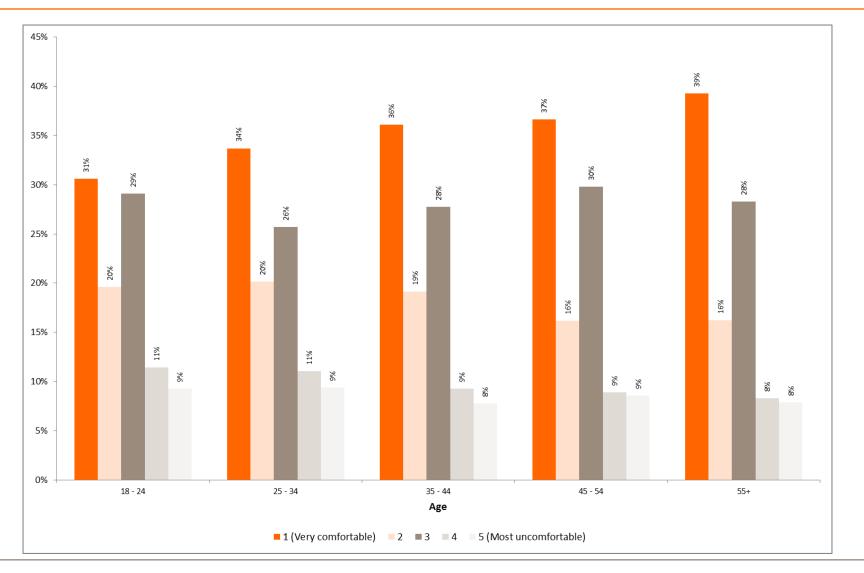

By Gender

By Age

|                        | 18 - 24 | 25 - 34 | 35 - 44 | 45 - 54 | 55+  |
|------------------------|---------|---------|---------|---------|------|
| Base                   | 928     | 4996    | 4982    | 3878    | 2127 |
| 1 (Very comfortable)   | 31%     | 34%     | 36%     | 37%     | 39%  |
| 2                      | 20%     | 20%     | 19%     | 16%     | 16%  |
| 3                      | 29%     | 26%     | 28%     | 30%     | 28%  |
| 4                      | 11%     | 11%     | 9%      | 9%      | 8%   |
| 5 (Most uncomfortable) | 9%      | 9%      | 8%      | 9%      | 8%   |