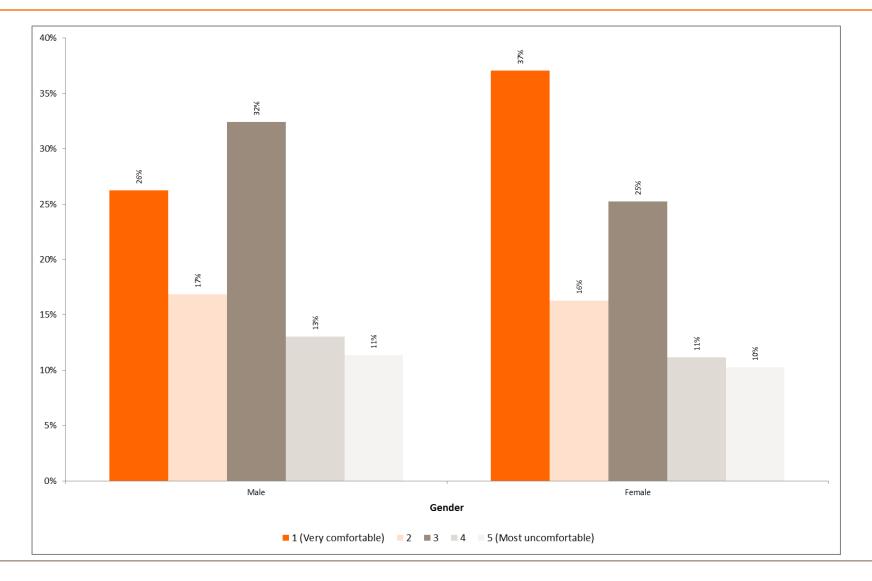

By Gender

On a scale of 1-5, 1 being "Very comfortable", 5 being "Most uncomfortable"

|                        | Male | Female |  |
|------------------------|------|--------|--|
| Base                   | 9413 | 7498   |  |
| 1 (Very comfortable)   | 26%  | 37%    |  |
| 2                      | 17%  | 16%    |  |
| 3                      | 32%  | 25%    |  |
| 4                      | 13%  | 11%    |  |
| 5 (Most uncomfortable) | 11%  | 10%    |  |