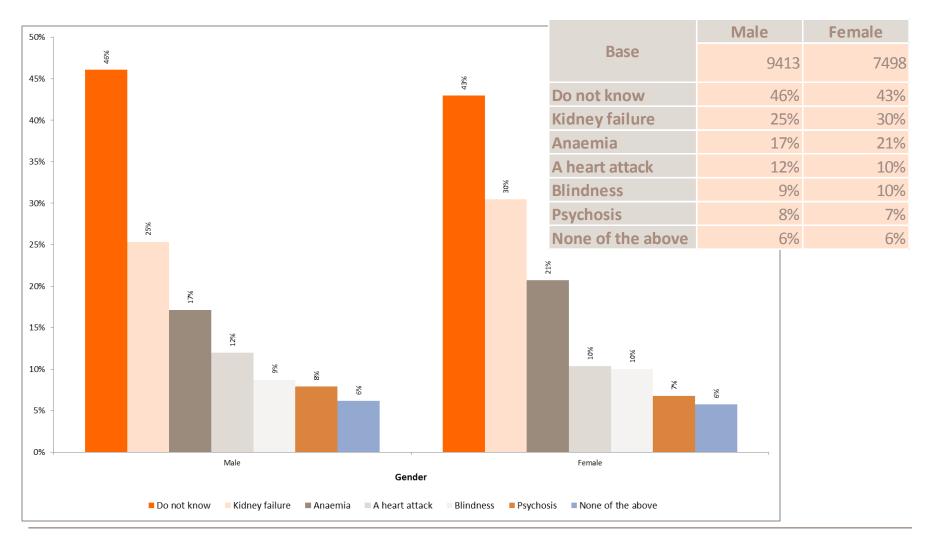

#### Q1: When you hear the term 'lupus', what do you think it is? By Country

By Gender

|                  | Male | Female |
|------------------|------|--------|
| Base             | 9413 | 7498   |
| Viral meningitis | 35%  | 25%    |
| Lupus            | 26%  | 22%    |
| Crohn's disease  | 18%  | 31%    |
| Cystic fibrosis  | 22%  | 22%    |

By Gender

|                  | 18 - 24 | 25 - 34 | 35 - 44 | 45 - 54 | 55+  |  |
|------------------|---------|---------|---------|---------|------|--|
| Base             | 928     | 4996    | 4982    | 3878    | 2127 |  |
| Viral meningitis | 39%     | 35%     | 31%     | 26%     | 21%  |  |
| Lupus            | 24%     | 24%     | 24%     | 24%     | 25%  |  |
| Crohn's disease  | 18%     | 21%     | 22%     | 27%     | 29%  |  |
| Cystic fibrosis  | 19%     | 19%     | 23%     | 23%     | 25%  |  |