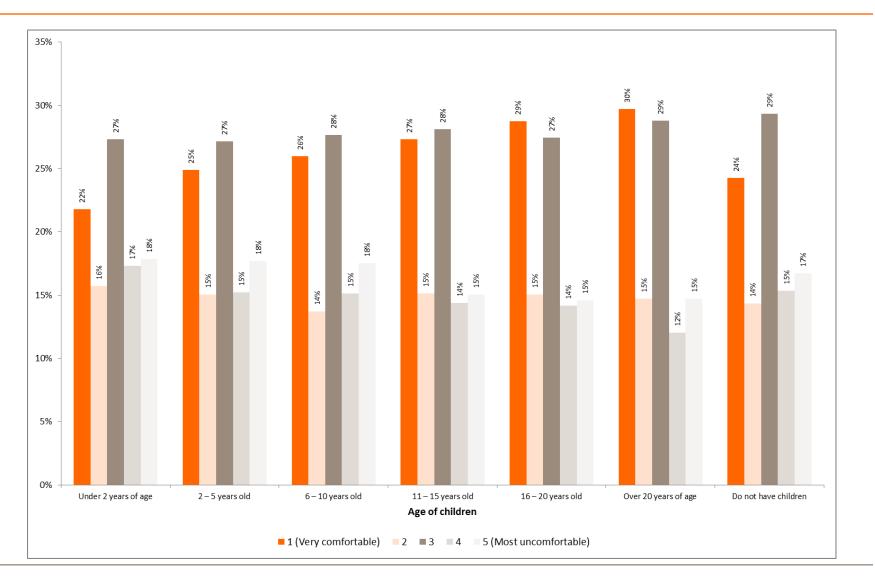

By Age

By Age of Children

| Base                   | Under 2<br>years of age | 2-5 years<br>old | 6-10 years<br>old | 11 – 15 years<br>old | 16 – 20 years<br>old | Over 20 years<br>of age | Do not have<br>children |
|------------------------|-------------------------|------------------|-------------------|----------------------|----------------------|-------------------------|-------------------------|
|                        | 1248                    | 2358             | 2741              | 2555                 | 1822                 | 2852                    | 7136                    |
| 1 (Very comfortable)   | 22%                     | 25%              | 26%               | 27%                  | 29%                  | 30%                     | 24%                     |
| 2                      | 16%                     | 15%              | 14%               | 15%                  | 15%                  | 15%                     | 14%                     |
| 3                      | 27%                     | 27%              | 28%               | 28%                  | 27%                  | 29%                     | 29%                     |
| 4                      | 17%                     | 15%              | 15%               | 14%                  | 14%                  | 12%                     | 15%                     |
| 5 (Most uncomfortable) | 18%                     | 18%              | 18%               | 15%                  | 15%                  | 15%                     | 17%                     |