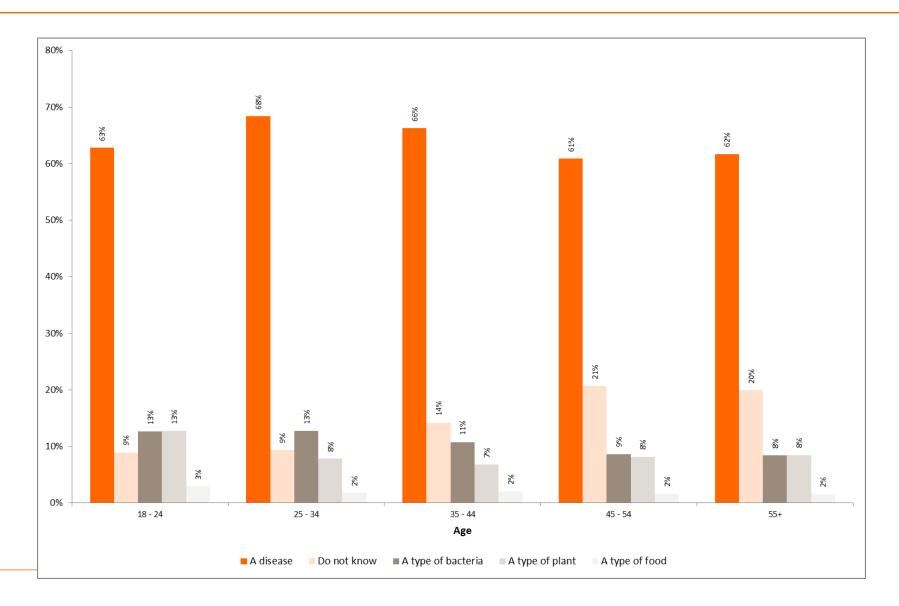

#### Q1: When you hear the term 'lupus', what do you think it is?

By Gender

|                    | 18 - 24 | 25 - 34 | 35 - 44 | 45 - 54 | 55+  |  |
|--------------------|---------|---------|---------|---------|------|--|
| Base               | 928     | 4996    | 4982    | 3878    | 2127 |  |
| A disease          | 63%     | 68%     | 66%     | 61%     | 62%  |  |
| Do not know        | 9%      | 9%      | 14%     | 21%     | 20%  |  |
| A type of bacteria | 13%     | 13%     | 11%     | 9%      | 8%   |  |
| A type of plant    | 13%     | 8%      | 7%      | 8%      | 8%   |  |
| A type of food     | 3%      | 2%      | 2%      | 2%      | 2%   |  |