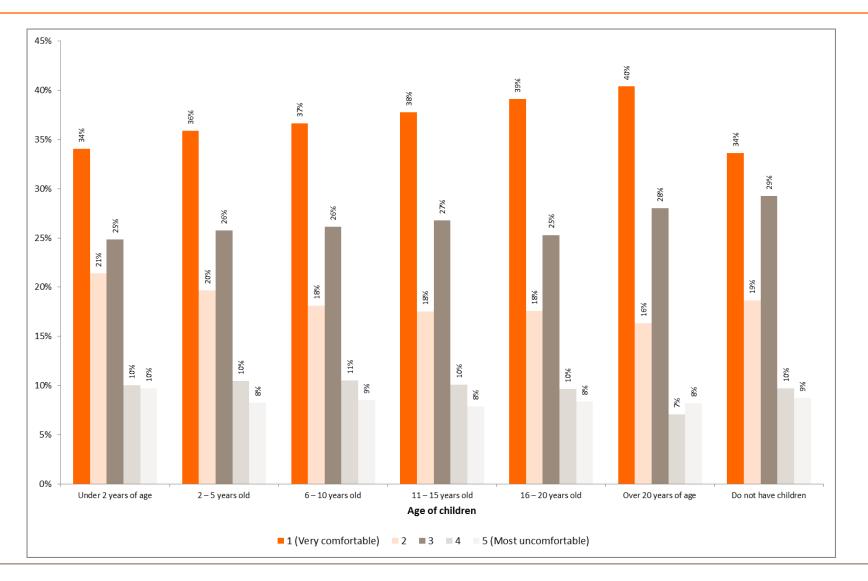

By Age

By Age of Children

On a scale of 1-5, 1 being "Very comfortable", 5 being "Most uncomfortable"

| Base                   | Under 2<br>years of age | 2 – 5 years<br>old | 6 – 10 years<br>old | 11 – 15 years<br>old | 16 – 20 years<br>old | Over 20 years<br>of age | Do not have<br>children |
|------------------------|-------------------------|--------------------|---------------------|----------------------|----------------------|-------------------------|-------------------------|
|                        | 1248                    | 2358               | 2741                | 2555                 | 1822                 | 2852                    | 7136                    |
| 1 (Very comfortable)   | 29%                     | 32%                | 33%                 | 33%                  | 35%                  | 35%                     | 29%                     |
| 2                      | 18%                     | 17%                | 16%                 | 17%                  | 15%                  | 16%                     | 17%                     |
| 3                      | 27%                     | 27%                | 28%                 | 28%                  | 28%                  | 29%                     | 31%                     |
| 4                      | 13%                     | 13%                | 13%                 | 12%                  | 12%                  | 9%                      | 13%                     |
| 5 (Most uncomfortable) | 13%                     | 11%                | 11%                 | 10%                  | 10%                  | 10%                     | 11%                     |

By Age

By Age of Children

| Base                   | Under 2<br>years of age | 2 – 5 years<br>old | 6 – 10 years<br>old | 11 – 15 years<br>old | 16 – 20 years<br>old | Over 20 years<br>of age | Do not have<br>children |
|------------------------|-------------------------|--------------------|---------------------|----------------------|----------------------|-------------------------|-------------------------|
|                        | 1248                    | 2358               | 2741                | 2555                 | 1822                 | 2852                    | 7136                    |
| 1 (Very comfortable)   | 34%                     | 36%                | 37%                 | 38%                  | 39%                  | 40%                     | 34%                     |
| 2                      | 21%                     | 20%                | 18%                 | 18%                  | 18%                  | 16%                     | 19%                     |
| 3                      | 25%                     | 26%                | 26%                 | 27%                  | 25%                  | 28%                     | 29%                     |
| 4                      | 10%                     | 10%                | 11%                 | 10%                  | 10%                  | 7%                      | 10%                     |
| 5 (Most uncomfortable) | 10%                     | 8%                 | 9%                  | 8%                   | 8%                   | 8%                      | 9%                      |

By Age

By Age of Children

| Base                   | Under 2<br>years of age | 2 – 5 years<br>old | 6 – 10 years<br>old | 11 – 15 years<br>old | 16 – 20 years<br>old | Over 20 years<br>of age | Do not have children |
|------------------------|-------------------------|--------------------|---------------------|----------------------|----------------------|-------------------------|----------------------|
|                        | 1248                    | 2358               | 2741                | 2555                 | 1822                 | 2852                    | 7136                 |
| 1 (Very comfortable)   | 36%                     | 38%                | 38%                 | 39%                  | 40%                  | 42%                     | 36%                  |
| 2                      | 22%                     | 18%                | 19%                 | 19%                  | 18%                  | 18%                     | 18%                  |
| 3                      | 26%                     | 26%                | 26%                 | 25%                  | 25%                  | 27%                     | 29%                  |
| 4                      | 9%                      | 10%                | 10%                 | 9%                   | 10%                  | 6%                      | 9%                   |
| 5 (Most uncomfortable) | 8%                      | 8%                 | 8%                  | 7%                   | 7%                   | 7%                      | 8%                   |