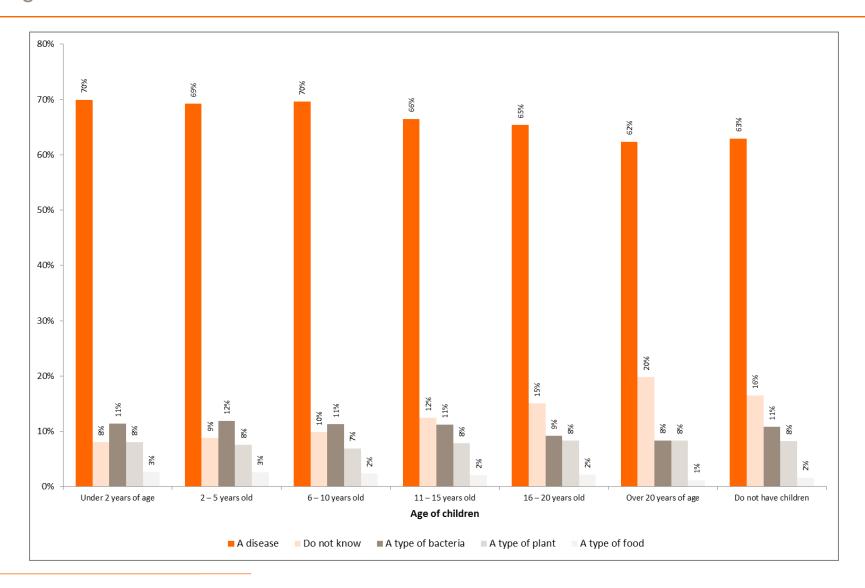

#### Q1: When you hear the term 'lupus', what do you think it is? By Age of Children

| Base               | Under 2<br>years of age | 2 – 5 years<br>old | 6 – 10 years<br>old | 11 – 15 years<br>old | 16 – 20 years<br>old | Over 20 years<br>of age | Do not have<br>children |
|--------------------|-------------------------|--------------------|---------------------|----------------------|----------------------|-------------------------|-------------------------|
|                    | 1248                    | 2358               | 2741                | 2555                 | 1822                 | 2852                    | 7136                    |
| A disease          | 70%                     | 69%                | 70%                 | 66%                  | 65%                  | 62%                     | 63%                     |
| Do not know        | 8%                      | 9%                 | 10%                 | 12%                  | 15%                  | 20%                     | 16%                     |
| A type of bacteria | 11%                     | 12%                | 11%                 | 11%                  | 9%                   | 8%                      | 11%                     |
| A type of plant    | 8%                      | 8%                 | 7%                  | 8%                   | 8%                   | 8%                      | 8%                      |
| A type of food     | 3%                      | 3%                 | 2%                  | 2%                   | 2%                   | 1%                      | 2%                      |

#### Q1: When you hear the term 'lupus', what do you think it is? By Age of Children