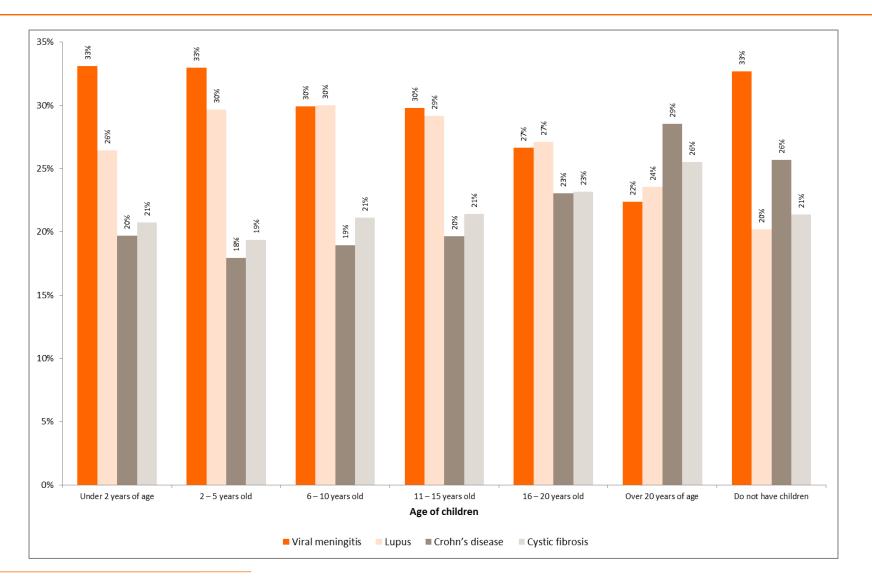

By Age of Children

| Base             | Under 2<br>years of age | 2 – 5 years<br>old | 6 – 10 years<br>old | 11 – 15 years<br>old | 16 – 20 years<br>old | Over 20 years<br>of age | Do not have<br>children |
|------------------|-------------------------|--------------------|---------------------|----------------------|----------------------|-------------------------|-------------------------|
|                  | 1248                    | 2358               | 2741                | 2555                 | 1822                 | 2852                    | 7136                    |
| Viral meningitis | 33%                     | 33%                | 30%                 | 30%                  | 27%                  | 22%                     | 33%                     |
| Lupus            | 26%                     | 30%                | 30%                 | 29%                  | 27%                  | 24%                     | 20%                     |
| Crohn's disease  | 20%                     | 18%                | 19%                 | 20%                  | 23%                  | 29%                     | 26%                     |
| Cystic fibrosis  | 21%                     | 19%                | 21%                 | 21%                  | 23%                  | 26%                     | 21%                     |