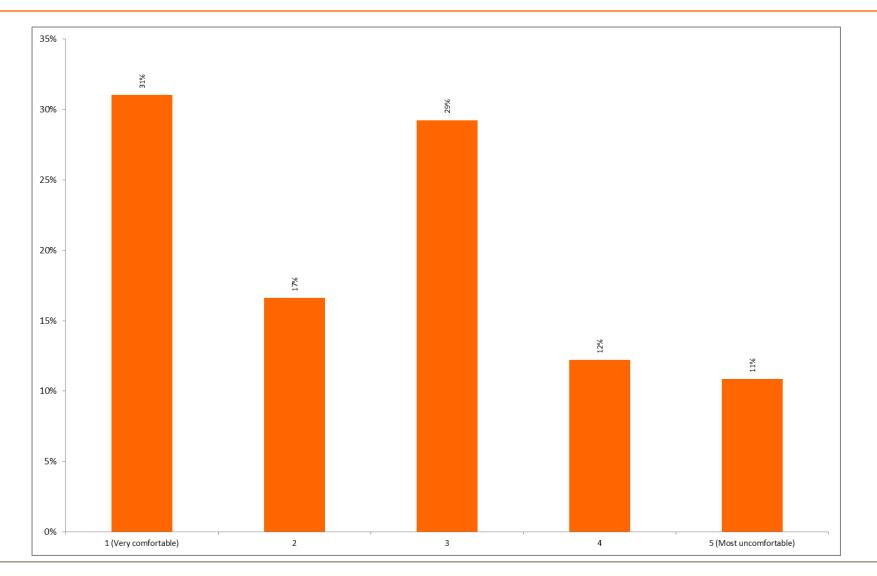

By Country

On a scale of 1-5, 1 being "Very comfortable", 5 being "Most uncomfortable"

|                        | Total |  |  |  |
|------------------------|-------|--|--|--|
| Base                   | 16911 |  |  |  |
| 1 (Very comfortable)   | 31%   |  |  |  |
| 2                      | 17%   |  |  |  |
| 3                      | 29%   |  |  |  |
| 4                      | 12%   |  |  |  |
| 5 (Most uncomfortable) | 11%   |  |  |  |