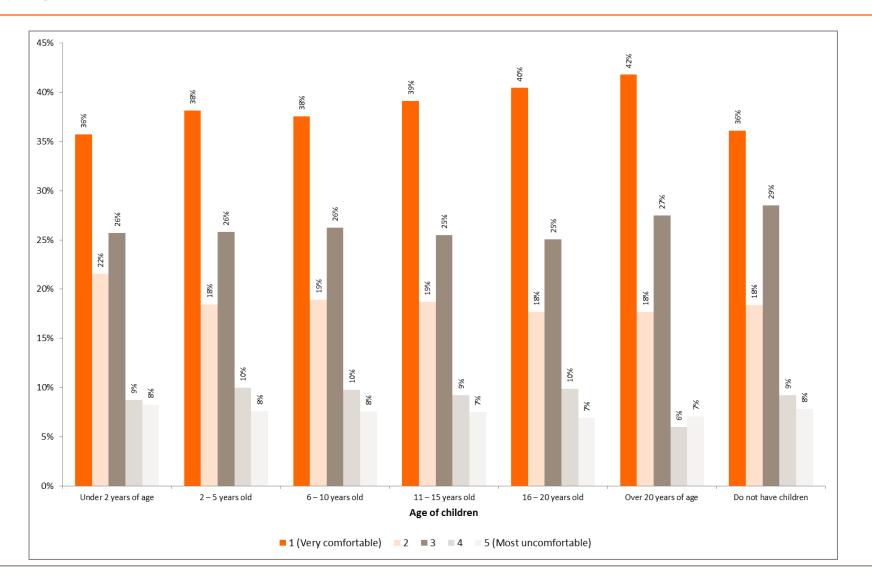

By Age

By Age of Children

| Base                   | Under 2<br>years of age | 2 – 5 years<br>old | 6 – 10 years<br>old | 11 – 15 years<br>old | 16 – 20 years<br>old | Over 20 years<br>of age | Do not have children |
|------------------------|-------------------------|--------------------|---------------------|----------------------|----------------------|-------------------------|----------------------|
|                        | 1248                    | 2358               | 2741                | 2555                 | 1822                 | 2852                    | 7136                 |
| 1 (Very comfortable)   | 36%                     | 38%                | 38%                 | 39%                  | 40%                  | 42%                     | 36%                  |
| 2                      | 22%                     | 18%                | 19%                 | 19%                  | 18%                  | 18%                     | 18%                  |
| 3                      | 26%                     | 26%                | 26%                 | 25%                  | 25%                  | 27%                     | 29%                  |
| 4                      | 9%                      | 10%                | 10%                 | 9%                   | 10%                  | 6%                      | 9%                   |
| 5 (Most uncomfortable) | 8%                      | 8%                 | 8%                  | 7%                   | 7%                   | 7%                      | 8%                   |