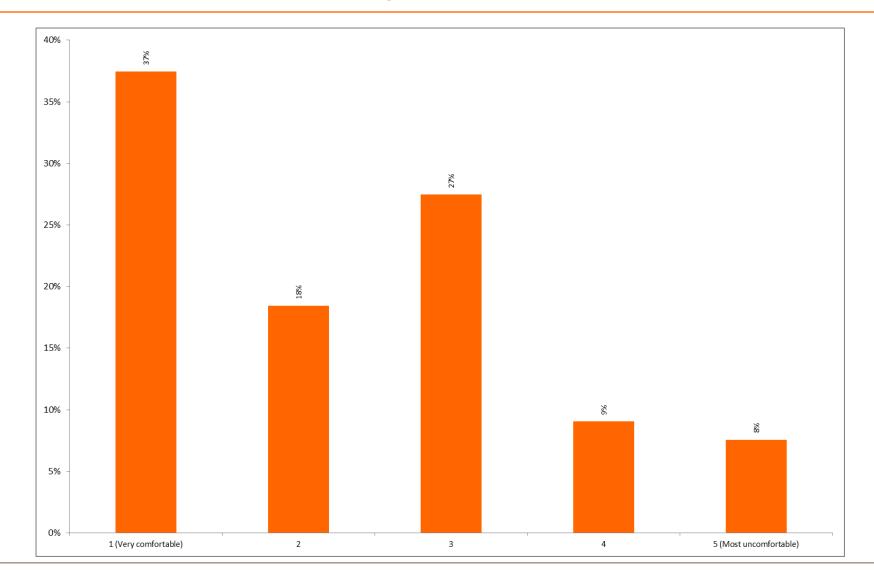

By Country

|                        | Total |
|------------------------|-------|
| Base                   | 16911 |
| 1 (Very comfortable)   | 26%   |
| 2                      | 15%   |
| 3                      | 29%   |
| 4                      | 15%   |
| 5 (Most uncomfortable) | 16%   |