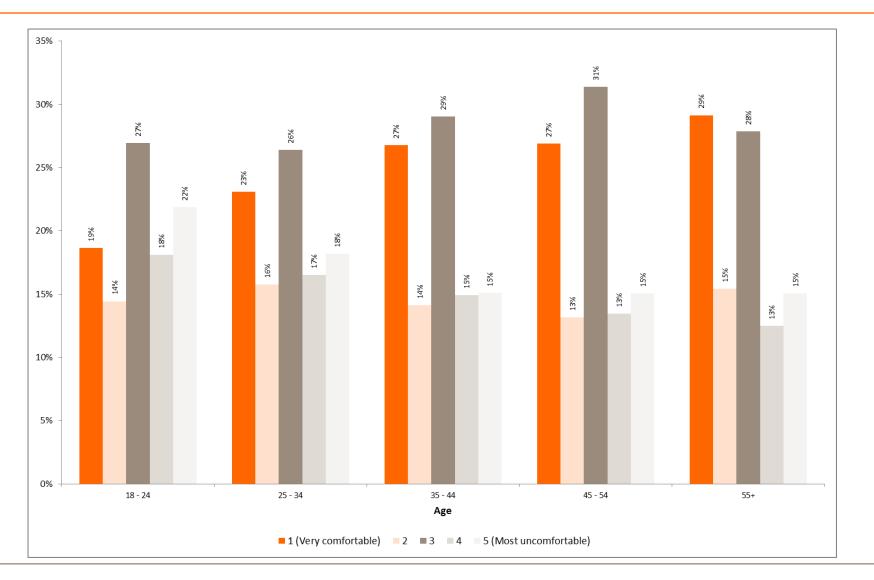

By Gender

By Age

|                        | 18 - 24 | 25 - 34 | 35 - 44 | 45 - 54 | 55+  |
|------------------------|---------|---------|---------|---------|------|
| Base                   | 928     | 4996    | 4982    | 3878    | 2127 |
| 1 (Very comfortable)   | 19%     | 23%     | 27%     | 27%     | 29%  |
| 2                      | 14%     | 16%     | 14%     | 13%     | 15%  |
| 3                      | 27%     | 26%     | 29%     | 31%     | 28%  |
| 4                      | 18%     | 17%     | 15%     | 13%     | 13%  |
| 5 (Most uncomfortable) | 22%     | 18%     | 15%     | 15%     | 15%  |