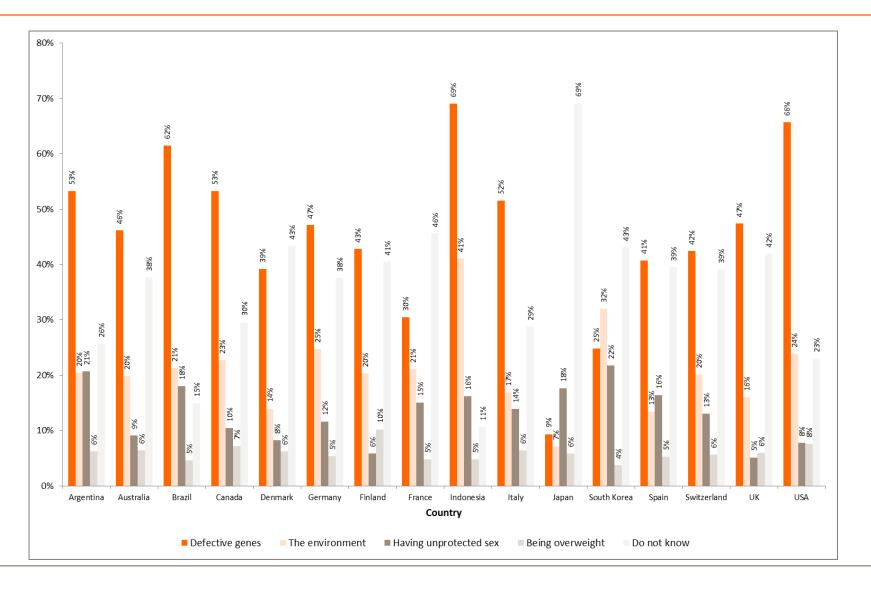

By Country

| Base                   | Argentina | Australia | Brazil | Canada | Denmark | Germany | Finland | France |
|------------------------|-----------|-----------|--------|--------|---------|---------|---------|--------|
|                        | 1031      | 1084      | 1100   | 1032   | 1033    | 1058    | 1019    | 1055   |
| Defective genes        | 53%       | 46%       | 62%    | 53%    | 39%     | 47%     | 43%     | 30%    |
| The environment        | 20%       | 20%       | 21%    | 23%    | 14%     | 25%     | 20%     | 21%    |
| Having unprotected sex | 21%       | 9%        | 18%    | 10%    | 8%      | 12%     | 6%      | 15%    |
| Being overweight       | 6%        | 6%        | 5%     | 7%     | 6%      | 5%      | 10%     | 5%     |
| Do not know            | 26%       | 38%       | 15%    | 30%    | 43%     | 38%     | 41%     | 46%    |

|                        | Indonesia | Italy | Japan | South Korea | Spain | Switzerland | UK   | USA  |
|------------------------|-----------|-------|-------|-------------|-------|-------------|------|------|
| Base                   | 1065      | 1016  | 1156  | 1077        | 1023  | 1054        | 1054 | 1054 |
| Defective genes        | 69%       | 52%   | 9%    | 25%         | 41%   | 42%         | 47%  | 66%  |
| The environment        | 41%       | 17%   | 7%    | 32%         | 13%   | 20%         | 16%  | 24%  |
| Having unprotected sex | 16%       | 14%   | 18%   | 22%         | 16%   | 13%         | 5%   | 8%   |
| Being overweight       | 5%        | 6%    | 6%    | 4%          | 5%    | 6%          | 6%   | 8%   |
| Do not know            | 11%       | 29%   | 69%   | 43%         | 39%   | 39%         | 42%  | 23%  |