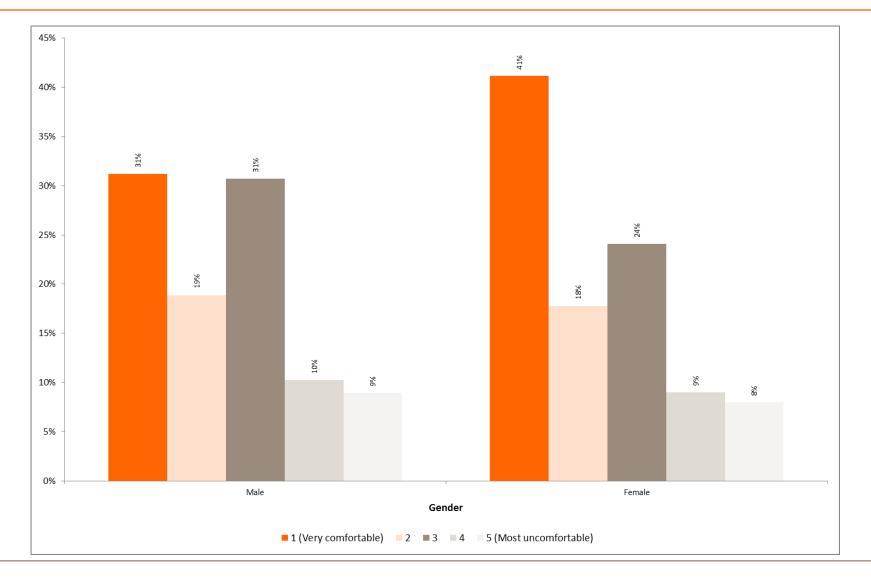

By Gender

|                        | Male | Female |
|------------------------|------|--------|
| Base                   | 9413 | 7498   |
| 1 (Very comfortable)   | 31%  | 41%    |
| 2                      | 19%  | 18%    |
| 3                      | 31%  | 24%    |
| 4                      | 10%  | 9%     |
| 5 (Most uncomfortable) | 9%   | 8%     |