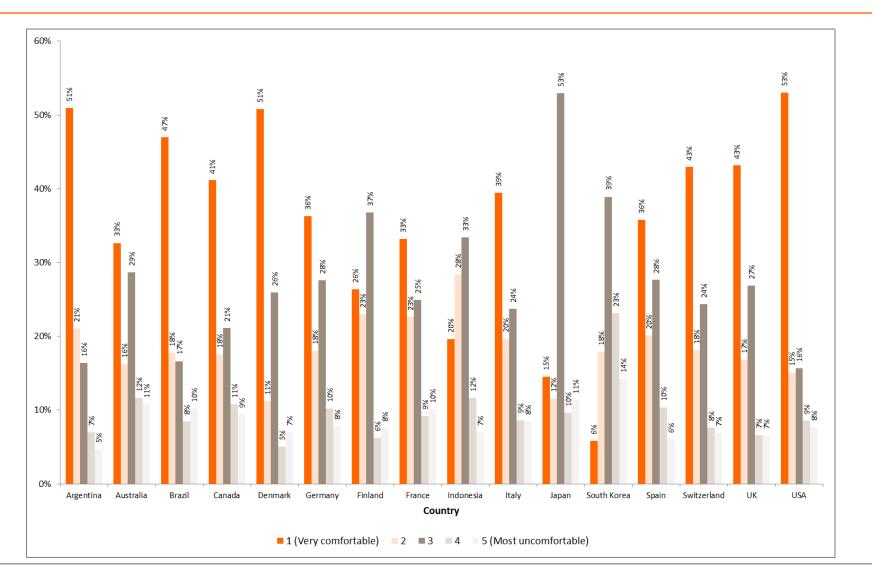

By Age of Children

By Country

|                        | Argentina | Australia | Brazil | Canada | Denmark | Germany | Finland | France |
|------------------------|-----------|-----------|--------|--------|---------|---------|---------|--------|
| Base                   | 1031      | 1084      | 1100   | 1032   | 1033    | 1058    | 1019    | 1055   |
| 1 (Very comfortable)   | 51%       | 33%       | 47%    | 41%    | 51%     | 36%     | 26%     | 33%    |
| 2                      | 21%       | 16%       | 18%    | 18%    | 11%     | 18%     | 23%     | 23%    |
| 3                      | 16%       | 29%       | 17%    | 21%    | 26%     | 28%     | 37%     | 25%    |
| 4                      | 7%        | 12%       | 8%     | 11%    | 5%      | 10%     | 6%      | 9%     |
| 5 (Most uncomfortable) | 5%        | 11%       | 10%    | 9%     | 7%      | 8%      | 8%      | 10%    |

|                        | Indonesia | Italy | Japan | South Korea | Spain | Switzerland | UK   | USA  |
|------------------------|-----------|-------|-------|-------------|-------|-------------|------|------|
| Base                   | 1065      | 1016  | 1156  | 1077        | 1023  | 1054        | 1054 | 1054 |
| 1 (Very comfortable)   | 20%       | 39%   | 15%   | 6%          | 36%   | 43%         | 43%  | 53%  |
| 2                      | 28%       | 20%   | 12%   | 18%         | 20%   | 18%         | 17%  | 15%  |
| 3                      | 33%       | 24%   | 53%   | 39%         | 28%   | 24%         | 27%  | 16%  |
| 4                      | 12%       | 9%    | 10%   | 23%         | 10%   | 8%          | 7%   | 9%   |
| 5 (Most uncomfortable) | 7%        | 8%    | 11%   | 14%         | 6%    | 7%          | 7%   | 8%   |

By Age of Children

By Country

| Ar                     | Argentina | Australia | Brazil | Canada | Denmark | Germany | Finland | France |
|------------------------|-----------|-----------|--------|--------|---------|---------|---------|--------|
| Base                   | 1031      | 1084      | 1100   | 1032   | 1033    | 1058    | 1019    | 1055   |
| 1 (Very comfortable)   | 51%       | 33%       | 49%    | 43%    | 53%     | 42%     | 27%     | 38%    |
| 2                      | 20%       | 18%       | 19%    | 18%    | 11%     | 17%     | 24%     | 24%    |
| 3                      | 18%       | 28%       | 15%    | 21%    | 25%     | 26%     | 36%     | 23%    |
| 4                      | 6%        | 11%       | 7%     | 10%    | 4%      | 8%      | 6%      | 8%     |
| 5 (Most uncomfortable) | 5%        | 10%       | 10%    | 8%     | 7%      | 7%      | 6%      | 7%     |

|                        | Indonesia | Italy | Japan | South Korea | Spain | Switzerland | UK   | USA  |
|------------------------|-----------|-------|-------|-------------|-------|-------------|------|------|
| Base                   | 1065      | 1016  | 1156  | 1077        | 1023  | 1054        | 1054 | 1054 |
| 1 (Very comfortable)   | 20%       | 39%   | 16%   | 6%          | 36%   | 50%         | 44%  | 54%  |
| 2                      | 25%       | 20%   | 13%   | 15%         | 22%   | 18%         | 18%  | 14%  |
| 3                      | 37%       | 25%   | 53%   | 40%         | 26%   | 21%         | 27%  | 16%  |
| 4                      | 13%       | 9%    | 9%    | 24%         | 10%   | 6%          | 6%   | 8%   |
| 5 (Most uncomfortable) | 5%        | 7%    | 11%   | 14%         | 5%    | 5%          | 5%   | 8%   |