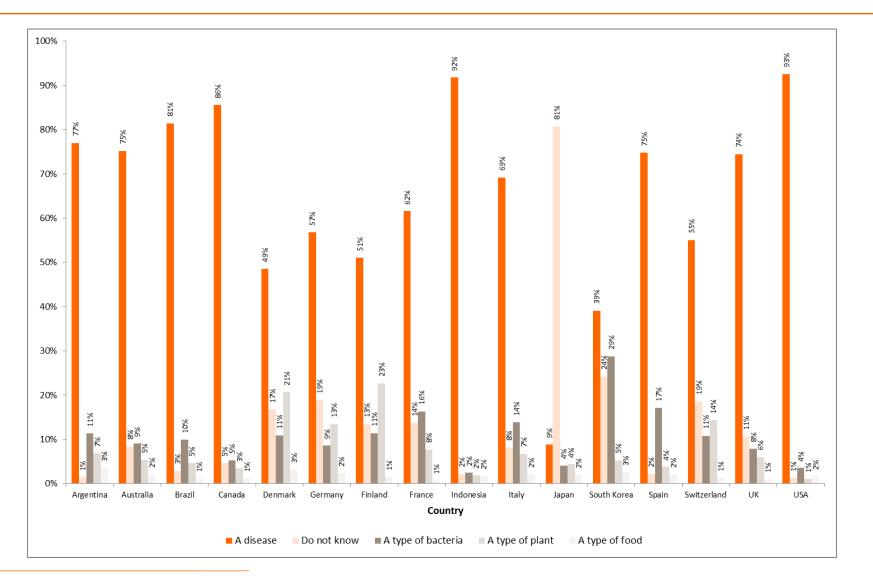

#### Q1: When you hear the term 'lupus', what do you think it is? By Country

|                    | Argentina | Australia | Brazil | Canada | Denmark | Germany | Finland | France |
|--------------------|-----------|-----------|--------|--------|---------|---------|---------|--------|
| Base               | 1031      | 1084      | 1100   | 1032   | 1033    | 1058    | 1019    | 1055   |
| A disease          | 77%       | 75%       | 81%    | 86%    | 49%     | 57%     | 51%     | 62%    |
| Do not know        | 1%        | 8%        | 3%     | 5%     | 17%     | 19%     | 13%     | 14%    |
| A type of bacteria | 11%       | 9%        | 10%    | 5%     | 11%     | 9%      | 11%     | 16%    |
| A type of plant    | 7%        | 5%        | 5%     | 3%     | 21%     | 13%     | 23%     | 8%     |
| A type of food     | 3%        | 2%        | 1%     | 1%     | 3%      | 2%      | 1%      | 1%     |

|                    | Indonesia | Italy | Japan | South Korea | Spain | Switzerland | UK   | USA  |
|--------------------|-----------|-------|-------|-------------|-------|-------------|------|------|
| Base               | 1065      | 1016  | 1156  | 1077        | 1023  | 1054        | 1054 | 1054 |
| A disease          | 92%       | 69%   | 9%    | 39%         | 75%   | 55%         | 74%  | 93%  |
| Do not know        | 2%        | 8%    | 81%   | 24%         | 2%    | 19%         | 11%  | 1%   |
| A type of bacteria | 2%        | 14%   | 4%    | 29%         | 17%   | 11%         | 8%   | 4%   |
| A type of plant    | 2%        | 7%    | 4%    | 5%          | 4%    | 14%         | 6%   | 1%   |
| A type of food     | 2%        | 2%    | 2%    | 3%          | 2%    | 1%          | 1%   | 2%   |