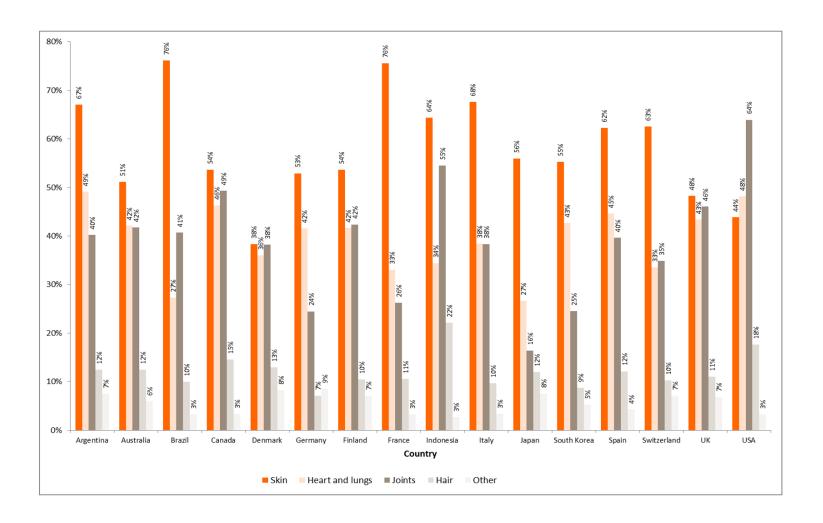

|                 | Argentina | Australia | Brazil | Canada | Denmark | Germany | Finland | France |
|-----------------|-----------|-----------|--------|--------|---------|---------|---------|--------|
| Base            | 1031      | 1084      | 1100   | 1032   | 1033    | 1058    | 1019    | 1055   |
| Skin            | 67%       | 51%       | 76%    | 54%    | 38%     | 53%     | 54%     | 76%    |
| Heart and lungs | 49%       | 42%       | 27%    | 46%    | 36%     | 42%     | 42%     | 33%    |
| Joints          | 40%       | 42%       | 41%    | 49%    | 38%     | 24%     | 42%     | 26%    |
| Hair            | 12%       | 12%       | 10%    | 15%    | 13%     | 7%      | 10%     | 11%    |
| Other           | 7%        | 6%        | 3%     | 3%     | 8%      | 9%      | 7%      | 3%     |

|                 | Indonesia | Italy | Japan | South Korea | Spain | Switzerland | UK   | USA  |
|-----------------|-----------|-------|-------|-------------|-------|-------------|------|------|
| Base            | 1065      | 1016  | 1156  | 1077        | 1023  | 1054        | 1054 | 1054 |
| Skin            | 64%       | 68%   | 56%   | 55%         | 62%   | 63%         | 48%  | 44%  |
| Heart and lungs | 34%       | 38%   | 27%   | 43%         | 45%   | 33%         | 43%  | 48%  |
| Joints          | 55%       | 38%   | 16%   | 25%         | 40%   | 35%         | 46%  | 64%  |
| Hair            | 22%       | 10%   | 12%   | 9%          | 12%   | 10%         | 11%  | 18%  |
| Other           | 3%        | 3%    | 8%    | 5%          | 4%    | 7%          | 7%   | 3%   |