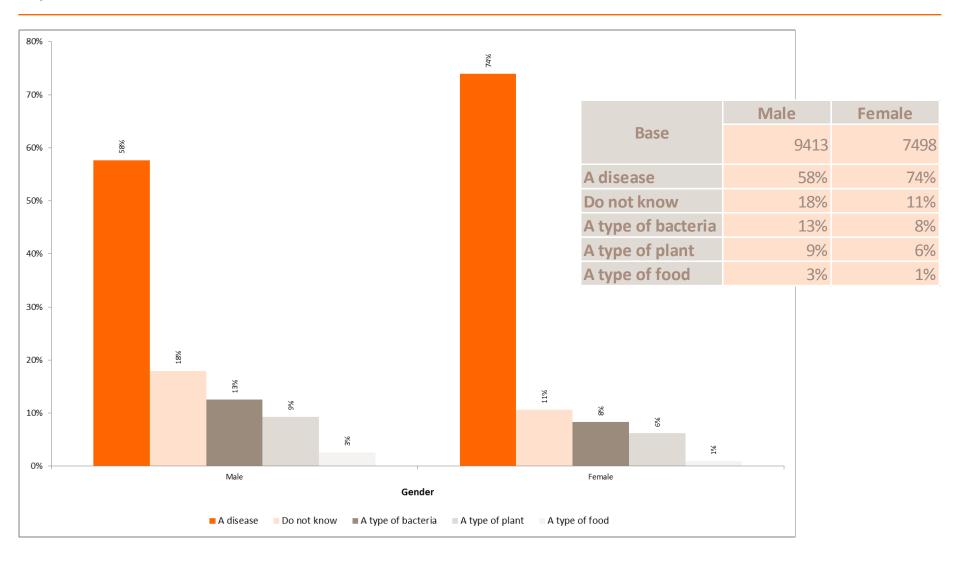

#### Q1: When you hear the term 'lupus', what do you think it is?

By Gender

|                    | 18 - 24 | 25 - 34 | 35 - 44 | 45 - 54 | 55+  |  |
|--------------------|---------|---------|---------|---------|------|--|
| Base               | 928     | 4996    | 4982    | 3878    | 2127 |  |
| A disease          | 63%     | 68%     | 66%     | 61%     | 62%  |  |
| Do not know        | 9%      | 9%      | 14%     | 21%     | 20%  |  |
| A type of bacteria | 13%     | 13%     | 11%     | 9%      | 8%   |  |
| A type of plant    | 13%     | 8%      | 7%      | 8%      | 8%   |  |
| A type of food     | 3%      | 2%      | 2%      | 2%      | 2%   |  |