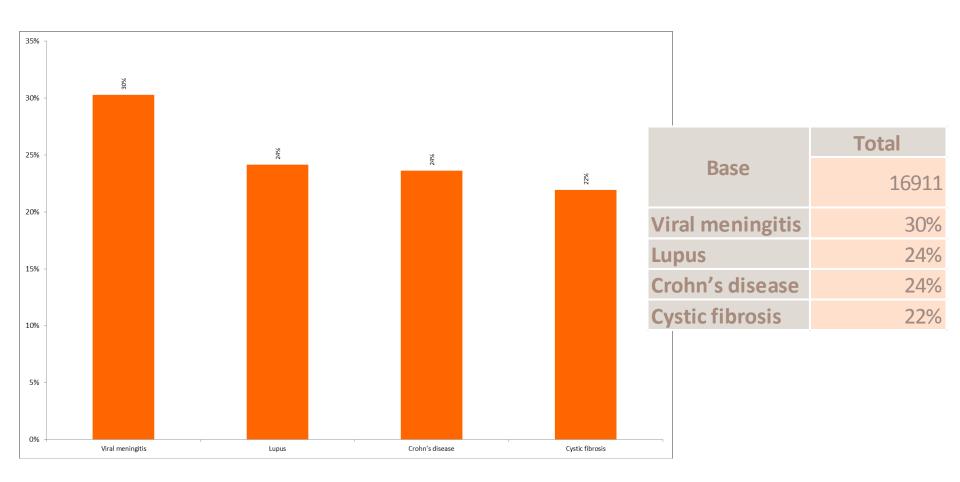

#### Q1: When you hear the term 'lupus', what do you think it is? By Country

By Gender

|                  | Male | Female |
|------------------|------|--------|
| Base             | 9413 | 7498   |
| Viral meningitis | 35%  | 25%    |
| Lupus            | 26%  | 22%    |
| Crohn's disease  | 18%  | 31%    |
| Cystic fibrosis  | 22%  | 22%    |