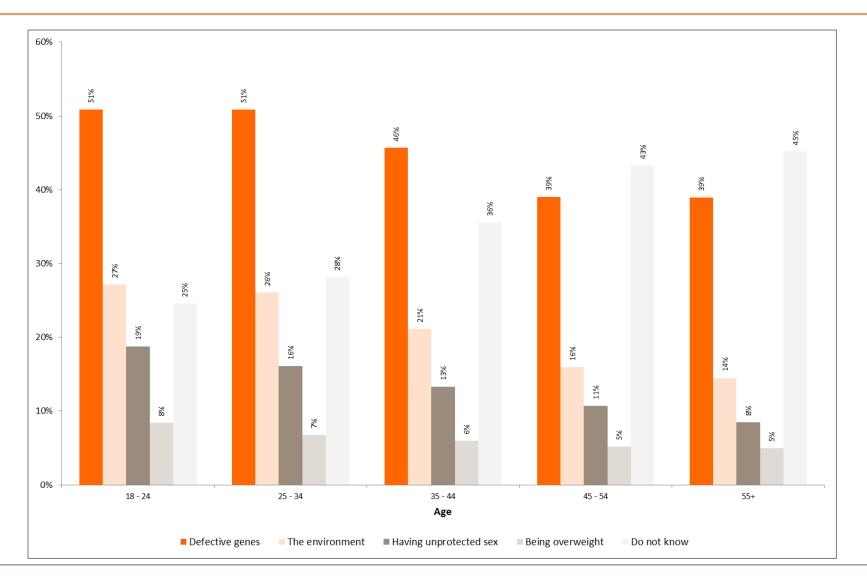

By Gender

By Age

| Base                   | 18 - 24 | 25 - 34 | 35 - 44 | 45 - 54 | 55+  |
|------------------------|---------|---------|---------|---------|------|
|                        | 928     | 4996    | 4982    | 3878    | 2127 |
| Defective genes        | 51%     | 51%     | 46%     | 39%     | 39%  |
| The environment        | 27%     | 26%     | 21%     | 16%     | 14%  |
| Having unprotected sex | 19%     | 16%     | 13%     | 11%     | 8%   |
| Being overweight       | 8%      | 7%      | 6%      | 5%      | 5%   |
| Do not know            | 25%     | 28%     | 36%     | 43%     | 45%  |