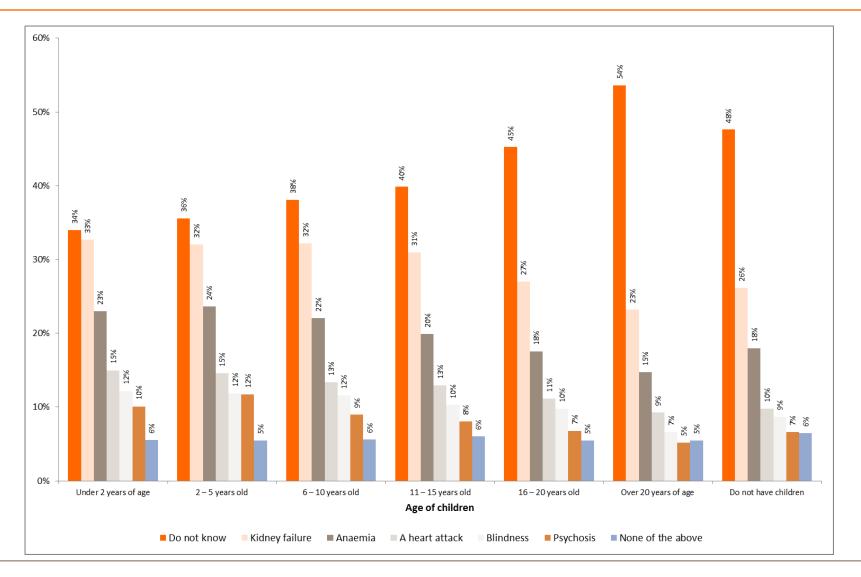

By Age

By Age of Children

| Base              | Under 2<br>years of age | 2 – 5 years<br>old | 6 – 10 years<br>old | 11 – 15 years<br>old | 16 – 20 years<br>old | Over 20 years<br>of age | Do not have<br>children |
|-------------------|-------------------------|--------------------|---------------------|----------------------|----------------------|-------------------------|-------------------------|
|                   | 1248                    | 2358               | 2741                | 2555                 | 1822                 | 2852                    | 7136                    |
| Do not know       | 34%                     | 36%                | 38%                 | 40%                  | 45%                  | 54%                     | 48%                     |
| Kidney failure    | 33%                     | 32%                | 32%                 | 31%                  | 27%                  | 23%                     | 26%                     |
| Anaemia           | 23%                     | 24%                | 22%                 | 20%                  | 18%                  | 15%                     | 18%                     |
| A heart attack    | 15%                     | 15%                | 13%                 | 13%                  | 11%                  | 9%                      | 10%                     |
| Blindness         | 12%                     | 12%                | 12%                 | 10%                  | 10%                  | 7%                      | 9%                      |
| Psychosis         | 10%                     | 12%                | 9%                  | 8%                   | 7%                   | 5%                      | 7%                      |
| None of the above | 6%                      | 5%                 | 6%                  | 6%                   | 5%                   | 5%                      | 6%                      |