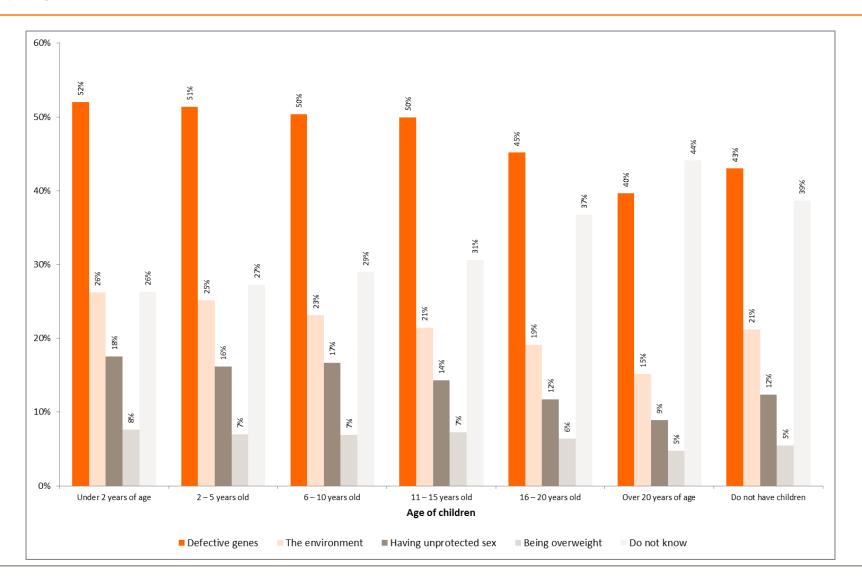

By Age

| Base                   | Under 2<br>years of age | 2 – 5 years<br>old | 6 – 10 years<br>old | 11 – 15 years<br>old | 16 – 20 years<br>old | Over 20 years<br>of age | Do not have<br>children |
|------------------------|-------------------------|--------------------|---------------------|----------------------|----------------------|-------------------------|-------------------------|
|                        | 1248                    | 2358               | 2741                | 2555                 | 1822                 | 2852                    | 7136                    |
| Defective genes        | 52%                     | 51%                | 50%                 | 50%                  | 45%                  | 40%                     | 43%                     |
| The environment        | 26%                     | 25%                | 23%                 | 21%                  | 19%                  | 15%                     | 21%                     |
| Having unprotected sex | 18%                     | 16%                | 17%                 | 14%                  | 12%                  | 9%                      | 12%                     |
| Being overweight       | 8%                      | 7%                 | 7%                  | 7%                   | 6%                   | 5%                      | 5%                      |
| Do not know            | 26%                     | 27%                | 29%                 | 31%                  | 37%                  | 44%                     | 39%                     |