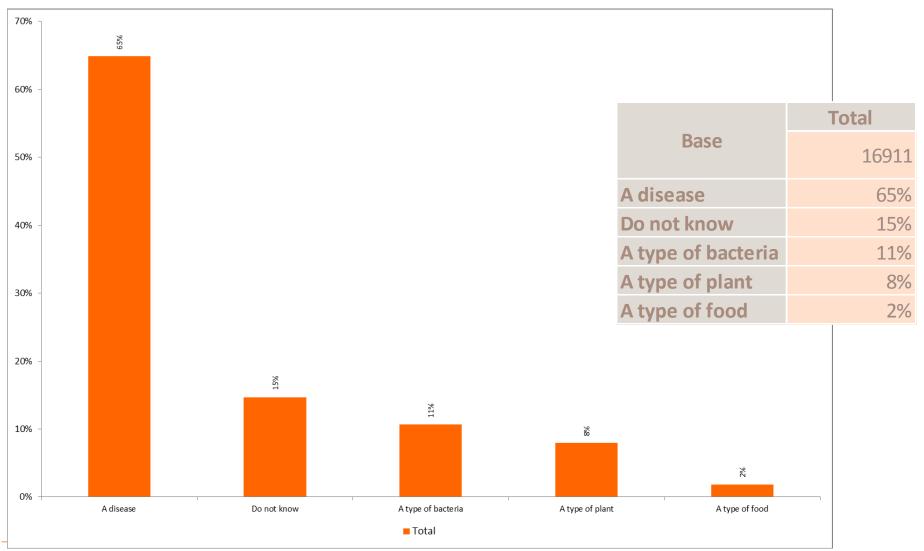

#### 2016 Global Disease Awareness Survey Global Results Report



#### Q1: When you hear the term 'lupus', what do you think it is?



#### Q1: When you hear the term 'lupus', what do you think it is?

By Gender



|                    | 18 - 24 | 25 - 34 | 35 - 44 | 45 - 54 | 55+  |  |
|--------------------|---------|---------|---------|---------|------|--|
| Base               | 928     | 4996    | 4982    | 3878    | 2127 |  |
| A disease          | 63%     | 68%     | 66%     | 61%     | 62%  |  |
| Do not know        | 9%      | 9%      | 14%     | 21%     | 20%  |  |
| A type of bacteria | 13%     | 13%     | 11%     | 9%      | 8%   |  |
| A type of plant    | 13%     | 8%      | 7%      | 8%      | 8%   |  |
| A type of food     | 3%      | 2%      | 2%      | 2%      | 2%   |  |

# **Q1: When you hear the term 'lupus', what do you think it is?** By Age



#### Q1: When you hear the term 'lupus', what do you thi