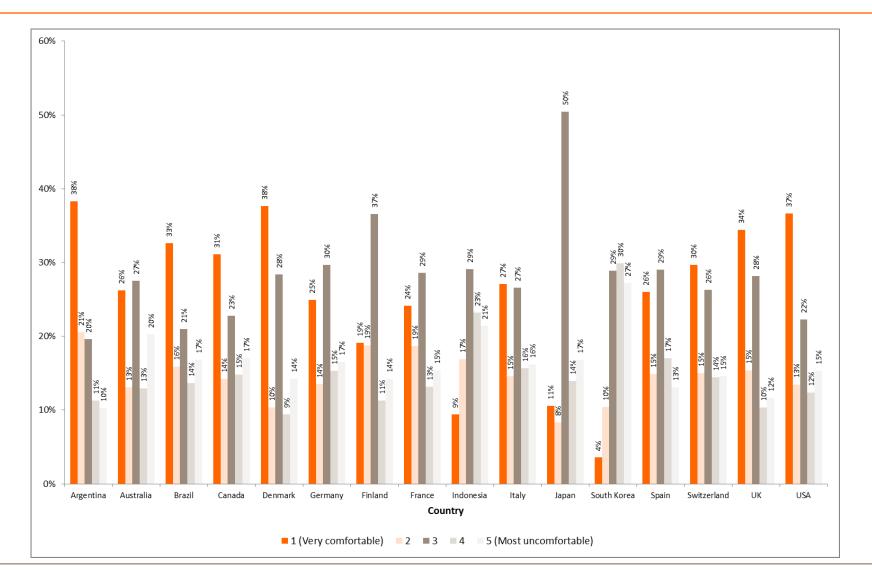

By Age of Children

By Country

|                              | Argentina         | Australia            | Brazil               | Canada            | Denmark              | Germany             | Finland            | France             |
|------------------------------|-------------------|----------------------|----------------------|-------------------|----------------------|---------------------|--------------------|--------------------|
| Base                         | 1031              | 1084                 | 1100                 | 1032              | 1033                 | 1058                | 1019               | 1055               |
| 1 (Very comfortable)         | 38%               | 26%                  | 33%                  | 31%               | 38%                  | 25%                 | 19%                | 24%                |
| 2                            | 21%               | 13%                  | 16%                  | 14%               | 10%                  | 14%                 | 19%                | 19%                |
| 3                            | 20%               | 27%                  | 21%                  | 23%               | 28%                  | 30%                 | 37%                | 29%                |
| 4                            | 11%               | 13%                  | 14%                  | 15%               | 9%                   | 15%                 | 11%                | 13%                |
| 5 (Most uncomfortable)       | 10%               | 20%                  | 17%                  | 17%               | 14%                  | 17%                 | 14%                | 15%                |
|                              |                   |                      |                      |                   |                      |                     |                    |                    |
|                              | Indonesia         | Italy                | Japan                | South Korea       | Spain                | Switzerland         | UK                 | USA                |
| Base                         | Indonesia<br>1065 | <b>Italy</b><br>1016 | <b>Japan</b><br>1156 | South Korea       | <b>Spain</b><br>1023 | Switzerland<br>1054 | <b>UK</b><br>1054  | USA<br>1054        |
| Base<br>1 (Very comfortable) |                   | ,                    |                      |                   |                      |                     |                    |                    |
|                              | 1065              | 1016                 | 1156                 | 1077              | 1023                 | 1054                | 1054               | 1054               |
|                              | 1065<br>9%        | 1016<br>27%          | 1156<br>11%          | 1077<br>4%        | 1023<br>26%          | 1054<br>30%         | 1054<br>34%        | 1054<br>37%        |
|                              | 1065<br>9%<br>17% | 1016<br>27%<br>15%   | 1156<br>11%<br>8%    | 1077<br>4%<br>10% | 1023<br>26%<br>15%   | 1054<br>30%<br>15%  | 1054<br>34%<br>15% | 1054<br>37%<br>13% |