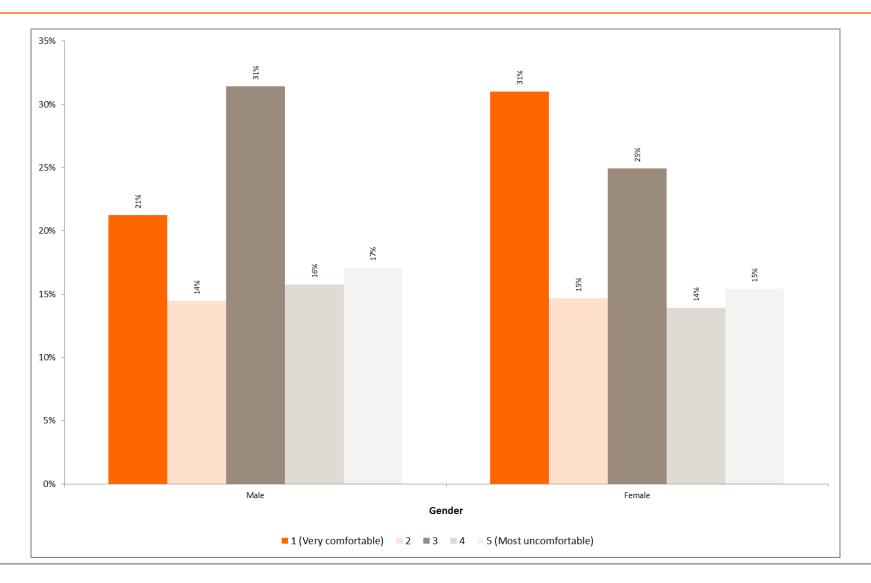

By Gender

|                        | Male | Female |
|------------------------|------|--------|
| Base                   | 9413 | 7498   |
| 1 (Very comfortable)   | 21%  | 31%    |
| 2                      | 14%  | 15%    |
| 3                      | 31%  | 25%    |
| 4                      | 16%  | 14%    |
| 5 (Most uncomfortable) | 17%  | 15%    |