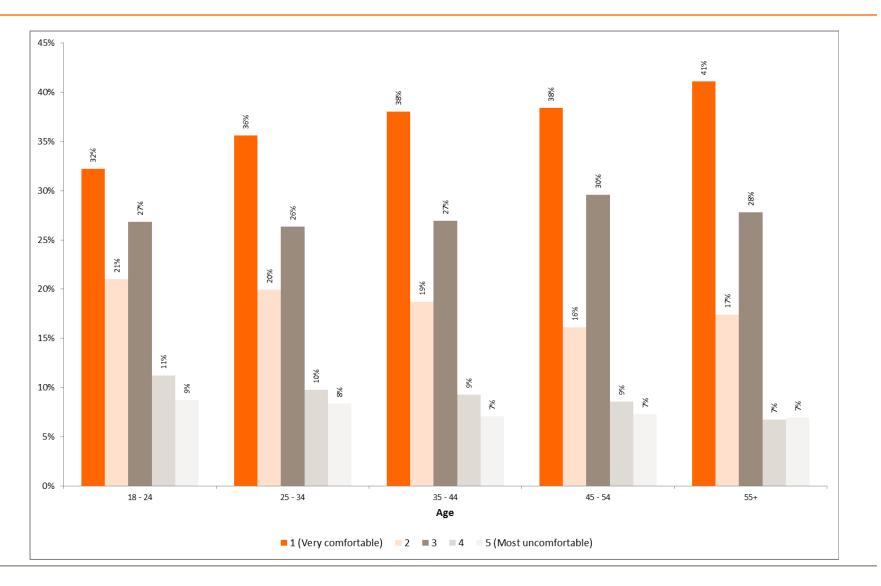

By Gender

By Age

| Base                   | 18 - 24 | 25 - 34 | 35 - 44 | 45 - 54 | 55+  |
|------------------------|---------|---------|---------|---------|------|
|                        | 928     | 4996    | 4982    | 3878    | 2127 |
| 1 (Very comfortable)   | 32%     | 36%     | 38%     | 38%     | 41%  |
| 2                      | 21%     | 20%     | 19%     | 16%     | 17%  |
| 3                      | 27%     | 26%     | 27%     | 30%     | 28%  |
| 4                      | 11%     | 10%     | 9%      | 9%      | 7%   |
| 5 (Most uncomfortable) | 9%      | 8%      | 7%      | 7%      | 7%   |