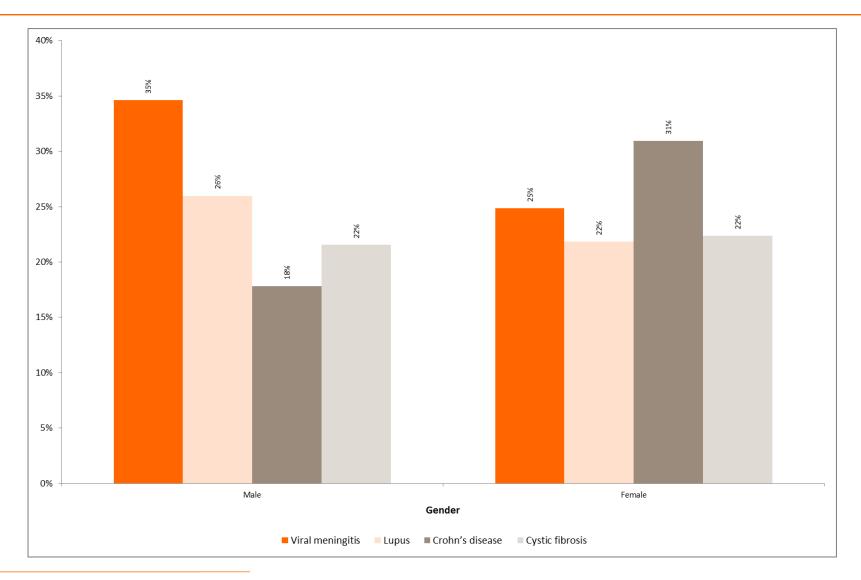

#### Q1: When you hear the term 'lupus', what do you think it is? By Country

By Gender

|                  | Male | Female |
|------------------|------|--------|
| Base             | 9413 | 7498   |
| Viral meningitis | 35%  | 25%    |
| Lupus            | 26%  | 22%    |
| Crohn's disease  | 18%  | 31%    |
| Cystic fibrosis  | 22%  | 22%    |