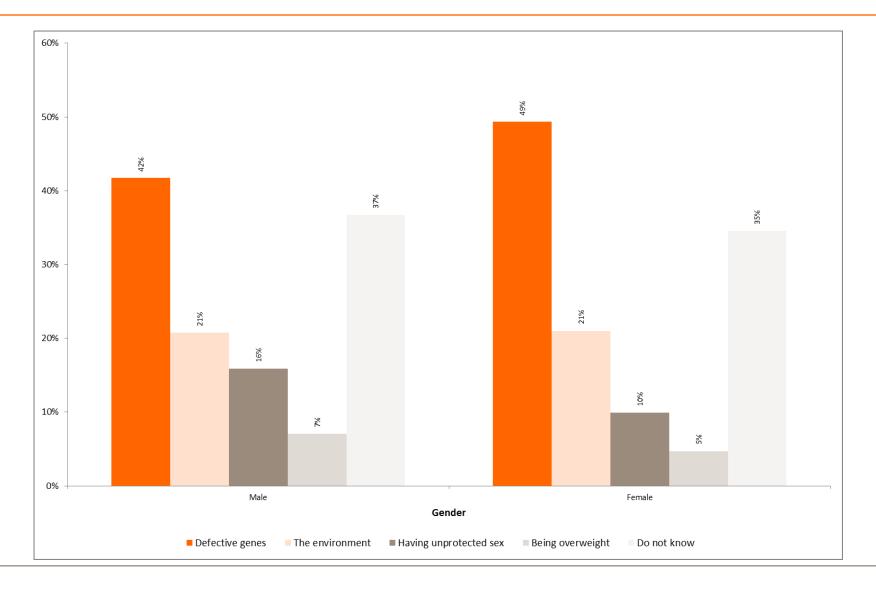

By Gender

|                        | Male | Female |
|------------------------|------|--------|
| Base                   | 9413 | 7498   |
| Defective genes        | 42%  | 49%    |
| The environment        | 21%  | 21%    |
| Having unprotected sex | 16%  | 10%    |
| Being overweight       | 7%   | 5%     |
| Do not know            | 37%  | 35%    |