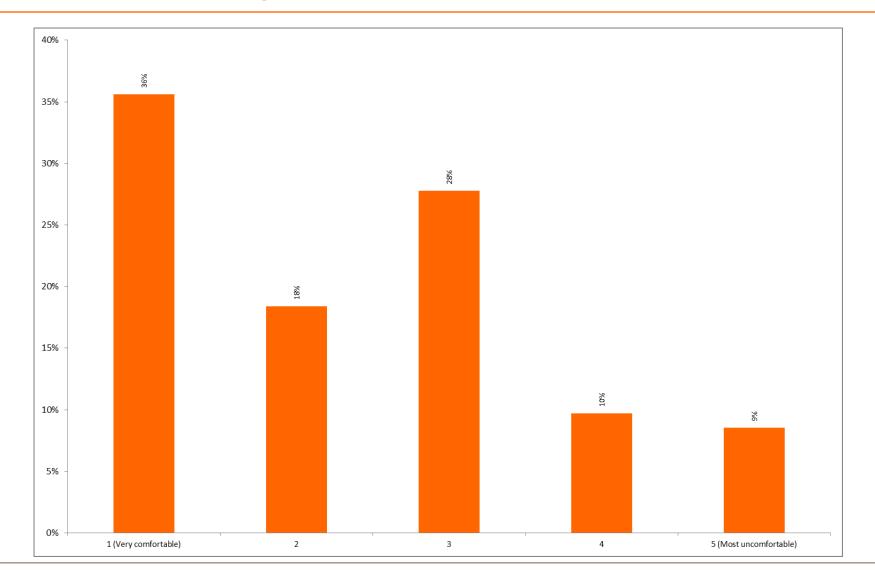

By Country

|                        | Total |
|------------------------|-------|
| Base                   | 16911 |
| 1 (Very comfortable)   | 36%   |
| 2                      | 18%   |
| 3                      | 28%   |
| 4                      | 10%   |
| 5 (Most uncomfortable) | 9%    |