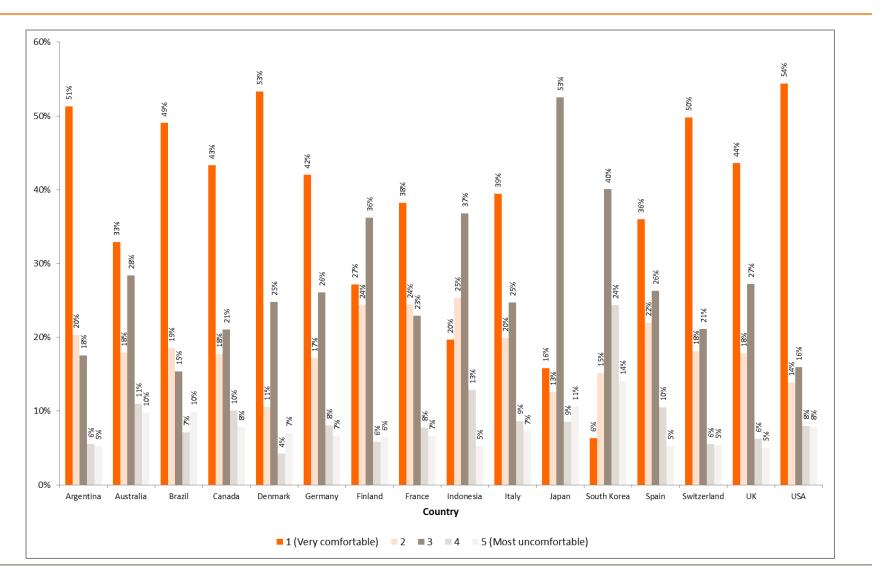

By Age of Children

By Country

| Ar                     | Argentina | Australia | Brazil | Canada | Denmark | Germany | Finland | France |
|------------------------|-----------|-----------|--------|--------|---------|---------|---------|--------|
| Base                   | 1031      | 1084      | 1100   | 1032   | 1033    | 1058    | 1019    | 1055   |
| 1 (Very comfortable)   | 51%       | 33%       | 49%    | 43%    | 53%     | 42%     | 27%     | 38%    |
| 2                      | 20%       | 18%       | 19%    | 18%    | 11%     | 17%     | 24%     | 24%    |
| 3                      | 18%       | 28%       | 15%    | 21%    | 25%     | 26%     | 36%     | 23%    |
| 4                      | 6%        | 11%       | 7%     | 10%    | 4%      | 8%      | 6%      | 8%     |
| 5 (Most uncomfortable) | 5%        | 10%       | 10%    | 8%     | 7%      | 7%      | 6%      | 7%     |

|                        | Indonesia | Italy | Japan | South Korea | Spain | Switzerland | UK   | USA  |
|------------------------|-----------|-------|-------|-------------|-------|-------------|------|------|
| Base                   | 1065      | 1016  | 1156  | 1077        | 1023  | 1054        | 1054 | 1054 |
| 1 (Very comfortable)   | 20%       | 39%   | 16%   | 6%          | 36%   | 50%         | 44%  | 54%  |
| 2                      | 25%       | 20%   | 13%   | 15%         | 22%   | 18%         | 18%  | 14%  |
| 3                      | 37%       | 25%   | 53%   | 40%         | 26%   | 21%         | 27%  | 16%  |
| 4                      | 13%       | 9%    | 9%    | 24%         | 10%   | 6%          | 6%   | 8%   |
| 5 (Most uncomfortable) | 5%        | 7%    | 11%   | 14%         | 5%    | 5%          | 5%   | 8%   |