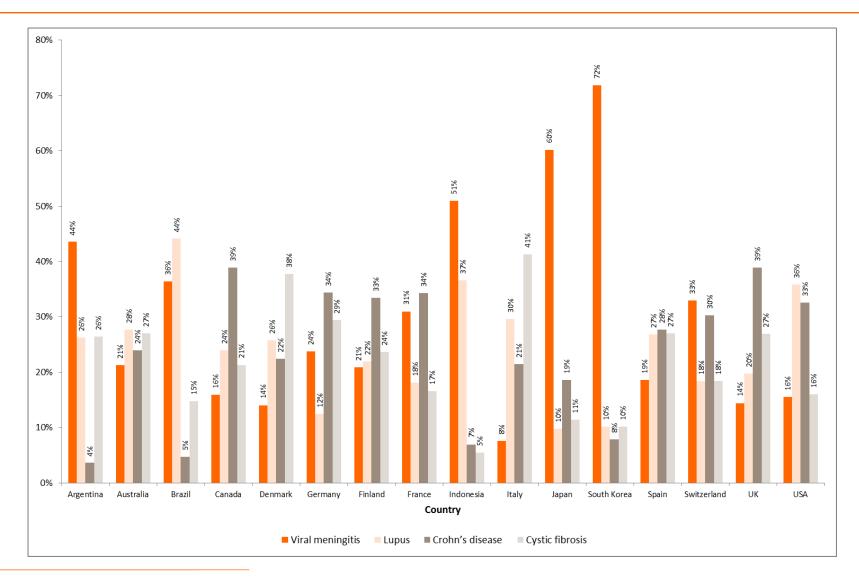

By Age of Children

By Country

|                          | Argentina         | Australia            | Brazil             | Canada             | Denmark              | Germany             | Finland           | France             |
|--------------------------|-------------------|----------------------|--------------------|--------------------|----------------------|---------------------|-------------------|--------------------|
| Base                     | 1031              | 1084                 | 1100               | 1032               | 1033                 | 1058                | 1019              | 1055               |
| Viral meningitis         | 44%               | 21%                  | 36%                | 16%                | 14%                  | 24%                 | 21%               | 31%                |
| Lupus                    | 26%               | 28%                  | 44%                | 24%                | 26%                  | 12%                 | 22%               | 18%                |
| Crohn's disease          | 4%                | 24%                  | 5%                 | 39%                | 22%                  | 34%                 | 33%               | 34%                |
| Cystic fibrosis          | 26%               | 27%                  | 15%                | 21%                | 38%                  | 29%                 | 24%               | 17%                |
|                          |                   |                      |                    |                    |                      |                     |                   |                    |
|                          | Indonesia         | Italy                | Japan              | South Korea        | Spain                | Switzerland         | UK                | USA                |
| Base                     | Indonesia<br>1065 | <b>Italy</b><br>1016 | ·                  |                    | <b>Spain</b><br>1023 | Switzerland<br>1054 | <b>UK</b><br>1054 | <b>USA</b><br>1054 |
| Base<br>Viral meningitis |                   | ,                    | ·                  |                    |                      |                     |                   |                    |
|                          | 1065              | 1016                 | 1156<br>60%        | 1077<br>72%        | 1023                 | 1054                | 1054              | 1054               |
| Viral meningitis         | 1065<br>51%       | 1016<br>8%           | 1156<br>60%<br>10% | 1077<br>72%<br>10% | 1023<br>19%          | 1054<br>33%         | 1054<br>14%       | 1054<br>16%<br>36% |