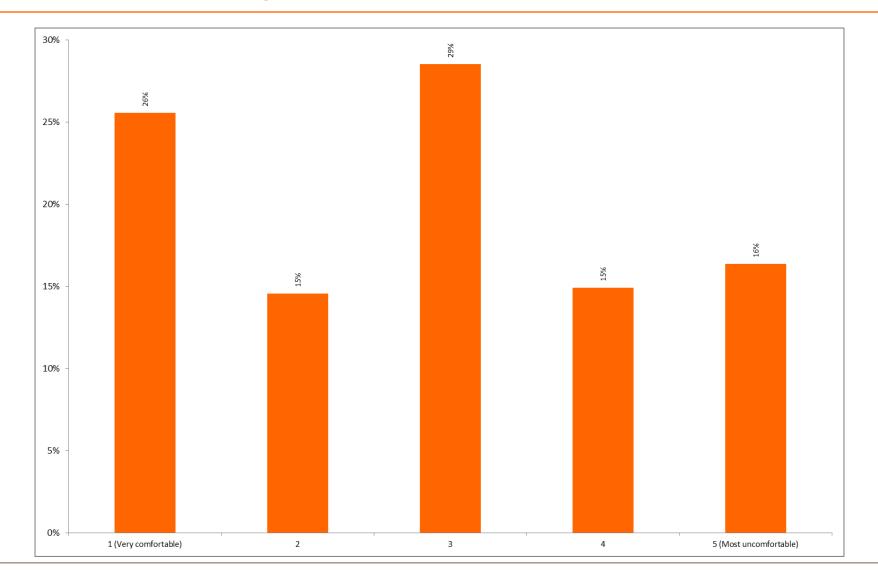

By Country

|                        | Total |
|------------------------|-------|
| Base                   | 16911 |
| 1 (Very comfortable)   | 26%   |
| 2                      | 15%   |
| 3                      | 29%   |
| 4                      | 15%   |
| 5 (Most uncomfortable) | 16%   |