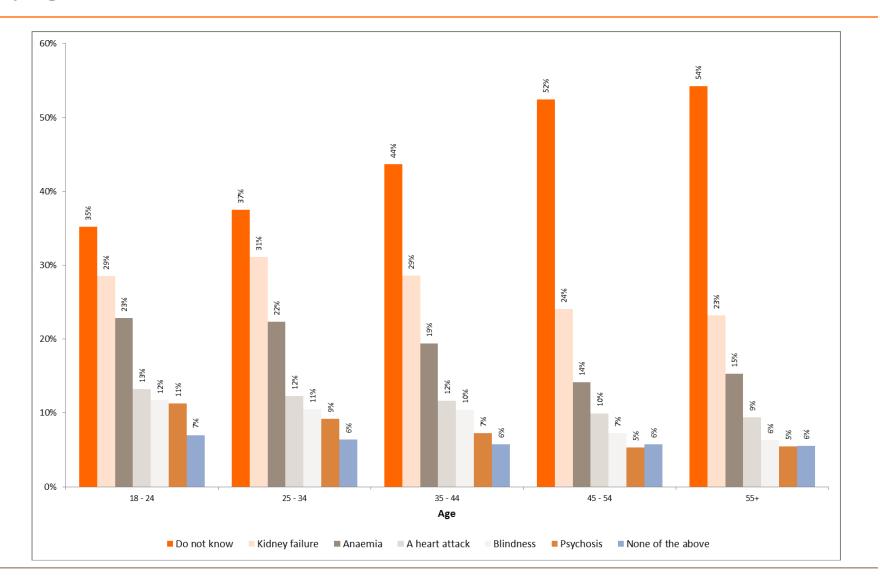

By Country

By Gender

By Age

|                   | 18 - 24 | 25 - 34 | 35 - 44 | 45 - 54 | 55+  |
|-------------------|---------|---------|---------|---------|------|
| Base              | 928     | 4996    | 4982    | 3878    | 2127 |
| Do not know       | 35%     | 37%     | 44%     | 52%     | 54%  |
| Kidney failure    | 29%     | 31%     | 29%     | 24%     | 23%  |
| Anaemia           | 23%     | 22%     | 19%     | 14%     | 15%  |
| A heart attack    | 13%     | 12%     | 12%     | 10%     | 9%   |
| Blindness         | 12%     | 11%     | 10%     | 7%      | 6%   |
| Psychosis         | 11%     | 9%      | 7%      | 5%      | 5%   |
| None of the above | 7%      | 6%      | 6%      | 6%      | 6%   |