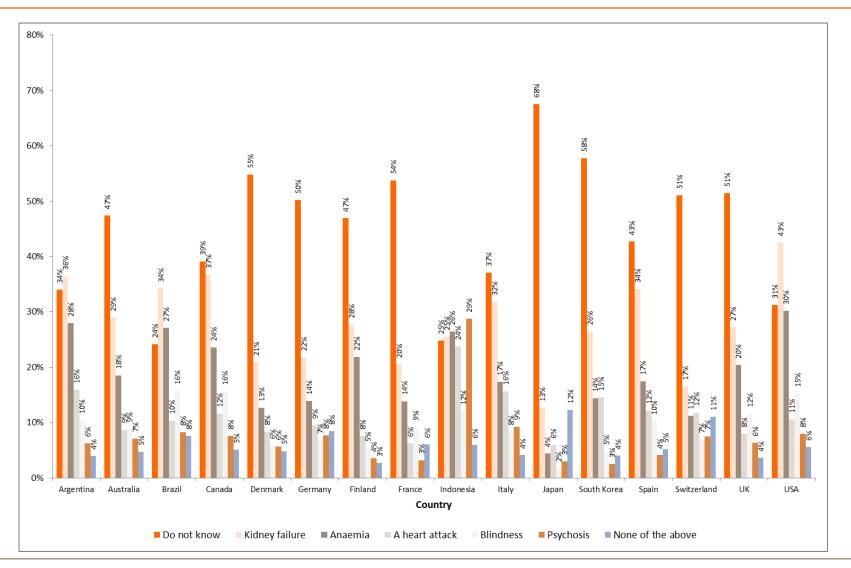

By Age of Children

By Country

|                   | Argentina | Australia | Brazil | Canada | Denmark | Germany | Finland | France |
|-------------------|-----------|-----------|--------|--------|---------|---------|---------|--------|
| Base              | 1031      | 1084      | 1100   | 1032   | 1033    | 1058    | 1019    | 1055   |
| Do not know       | 34%       | 47%       | 24%    | 39%    | 55%     | 50%     | 47%     | 54%    |
| Kidney failure    | 36%       | 29%       | 34%    | 37%    | 21%     | 22%     | 28%     | 20%    |
| Anaemia           | 28%       | 18%       | 27%    | 24%    | 13%     | 14%     | 22%     | 14%    |
| A heart attack    | 16%       | 9%        | 10%    | 12%    | 8%      | 9%      | 8%      | 6%     |
| Blindness         | 10%       | 9%        | 16%    | 16%    | 6%      | 7%      | 5%      | 9%     |
| Psychosis         | 6%        | 7%        | 8%     | 8%     | 6%      | 8%      | 4%      | 3%     |
| None of the above | 4%        | 5%        | 8%     | 5%     | 5%      | 8%      | 3%      | 6%     |

|                   | Indonesia | Italy | Japan | South Korea | Spain | Switzerland | UK   | USA  |
|-------------------|-----------|-------|-------|-------------|-------|-------------|------|------|
| Base              | 1065      | 1016  | 1156  | 1077        | 1023  | 1054        | 1054 | 1054 |
| Do not know       | 25%       | 37%   | 68%   | 58%         | 43%   | 51%         | 51%  | 31%  |
| Kidney failure    | 25%       | 32%   | 13%   | 26%         | 34%   | 17%         | 27%  | 43%  |
| Anaemia           | 26%       | 17%   | 4%    | 14%         | 17%   | 11%         | 20%  | 30%  |
| A heart attack    | 24%       | 16%   | 6%    | 15%         | 12%   | 12%         | 8%   | 11%  |
| Blindness         | 12%       | 8%    | 2%    | 5%          | 10%   | 7%          | 12%  | 15%  |
| Psychosis         | 29%       | 9%    | 3%    | 3%          | 4%    | 7%          | 6%   | 8%   |
| None of the above | 6%        | 4%    | 12%   | 4%          | 5%    | 11%         | 4%   | 6%   |