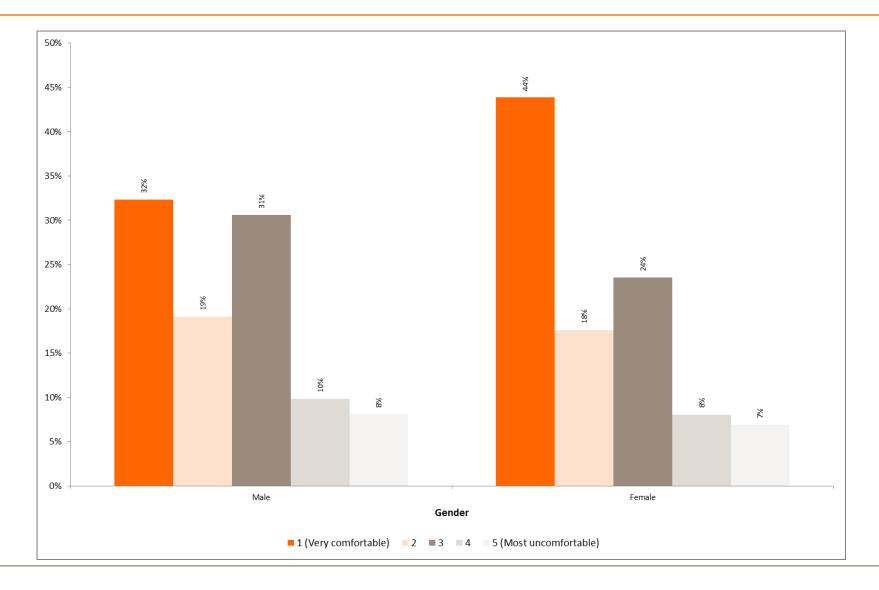

By Gender

|                        | Male | Female |  |
|------------------------|------|--------|--|
| Base                   | 9413 | 7498   |  |
| 1 (Very comfortable)   | 32%  | 44%    |  |
| 2                      | 19%  | 18%    |  |
| 3                      | 31%  | 24%    |  |
| 4                      | 10%  | 8%     |  |
| 5 (Most uncomfortable) | 8%   | 7%     |  |