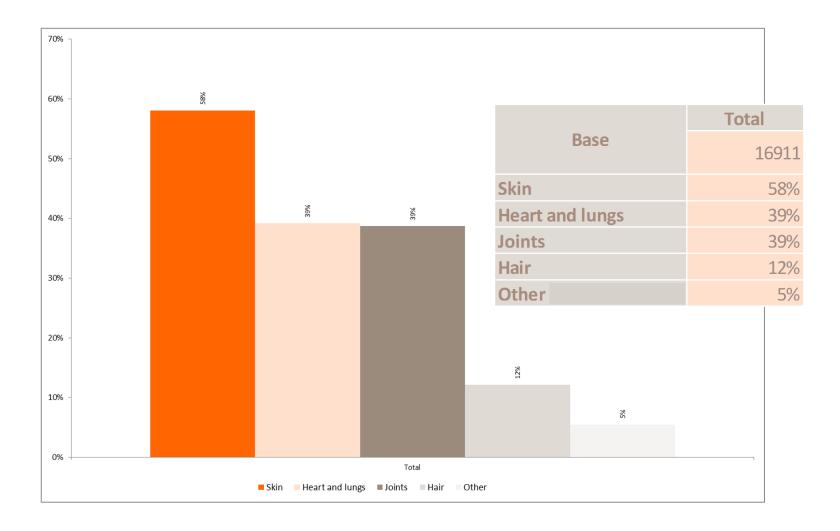

By Country

|                        | Total |
|------------------------|-------|
| Base                   | 16911 |
| Defective genes        | 45%   |
| The environment        | 21%   |
| Having unprotected sex | 13%   |
| Being overweight       | 6%    |
| Do not know            | 36%   |