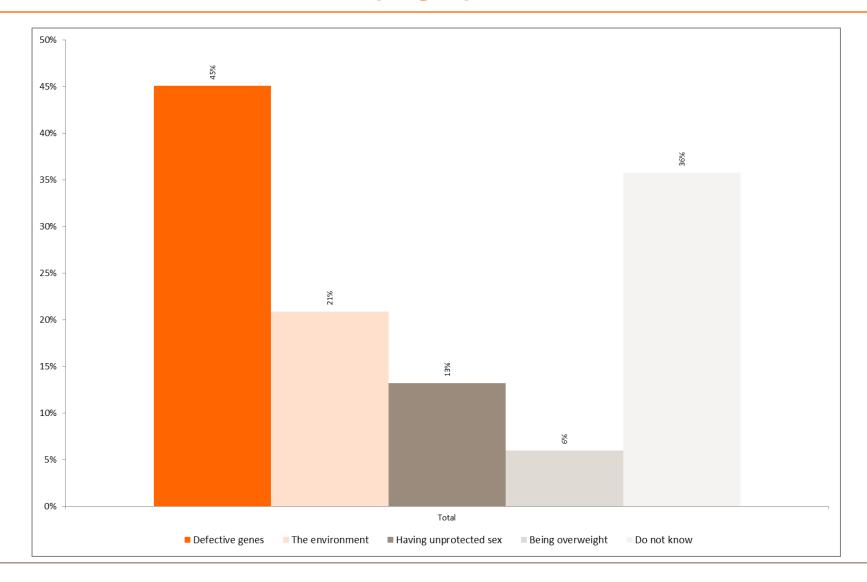

By Country

|                        | Total |
|------------------------|-------|
| Base                   | 16911 |
| Defective genes        | 45%   |
| The environment        | 21%   |
| Having unprotected sex | 13%   |
| Being overweight       | 6%    |
| Do not know            | 36%   |