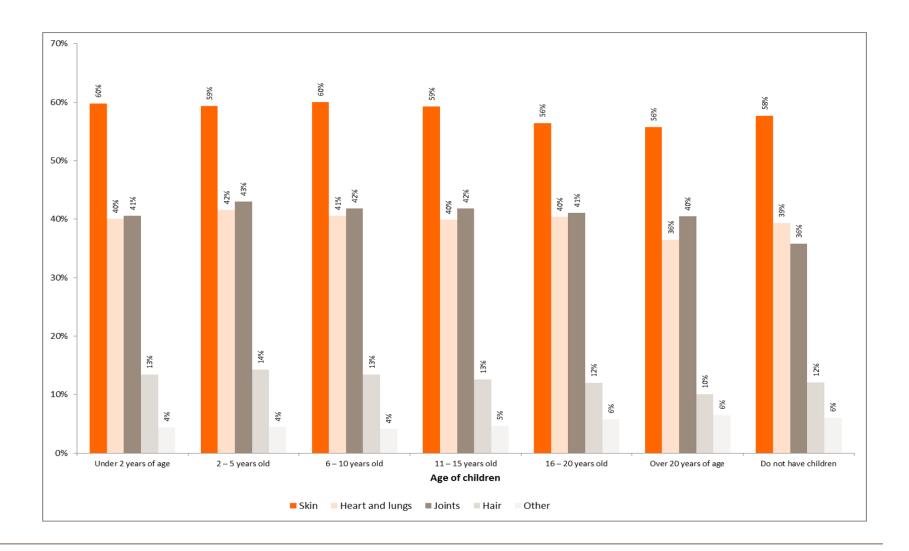

| Base            | Under 2<br>years of age | 2–5 years<br>old | 6 – 10 years<br>old | 11 – 15 years<br>old | 16 – 20 years<br>old | Over 20 years<br>of age | Do not have children |
|-----------------|-------------------------|------------------|---------------------|----------------------|----------------------|-------------------------|----------------------|
|                 | 1248                    | 2358             | 2741                | 2555                 | 1822                 | 2852                    | 7136                 |
| Skin            | 60%                     | 59%              | 60%                 | 59%                  | 56%                  | 56%                     | 58%                  |
| Heart and lungs | 40%                     | 42%              | 41%                 | 40%                  | 40%                  | 36%                     | 39%                  |
| Joints          | 41%                     | 43%              | 42%                 | 42%                  | 41%                  | 40%                     | 36%                  |
| Hair            | 13%                     | 14%              | 13%                 | 13%                  | 12%                  | 10%                     | 12%                  |
| Other           | 4%                      | 4%               | 4%                  | 5%                   | 6%                   | 6%                      | 6%                   |