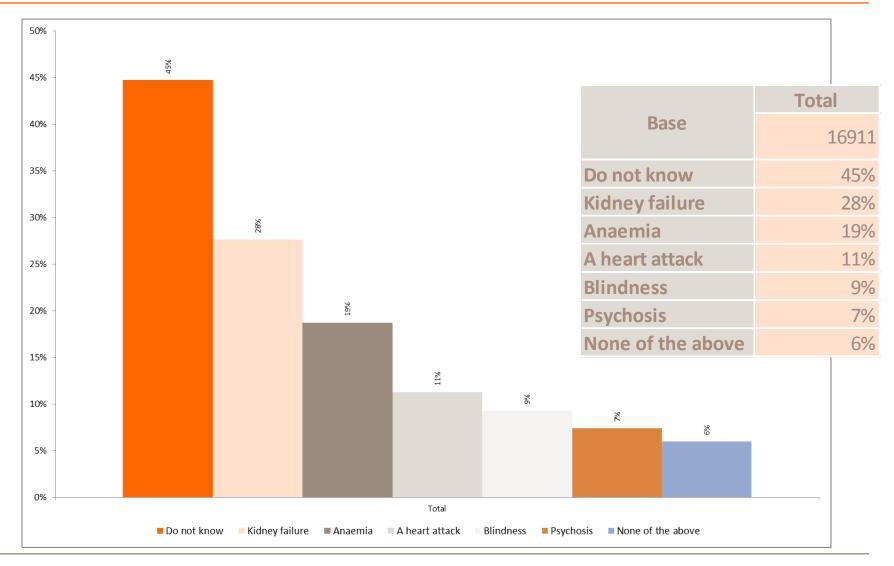

By Country

By Gender

By Age

|                   | 18 - 24 | 25 - 34 | 35 - 44 | 45 - 54 | 55+  |
|-------------------|---------|---------|---------|---------|------|
| Base              | 928     | 4996    | 4982    | 3878    | 2127 |
| Do not know       | 35%     | 37%     | 44%     | 52%     | 54%  |
| Kidney failure    | 29%     | 31%     | 29%     | 24%     | 23%  |
| Anaemia           | 23%     | 22%     | 19%     | 14%     | 15%  |
| A heart attack    | 13%     | 12%     | 12%     | 10%     | 9%   |
| Blindness         | 12%     | 11%     | 10%     | 7%      | 6%   |
| Psychosis         | 11%     | 9%      | 7%      | 5%      | 5%   |
| None of the above | 7%      | 6%      | 6%      | 6%      | 6%   |