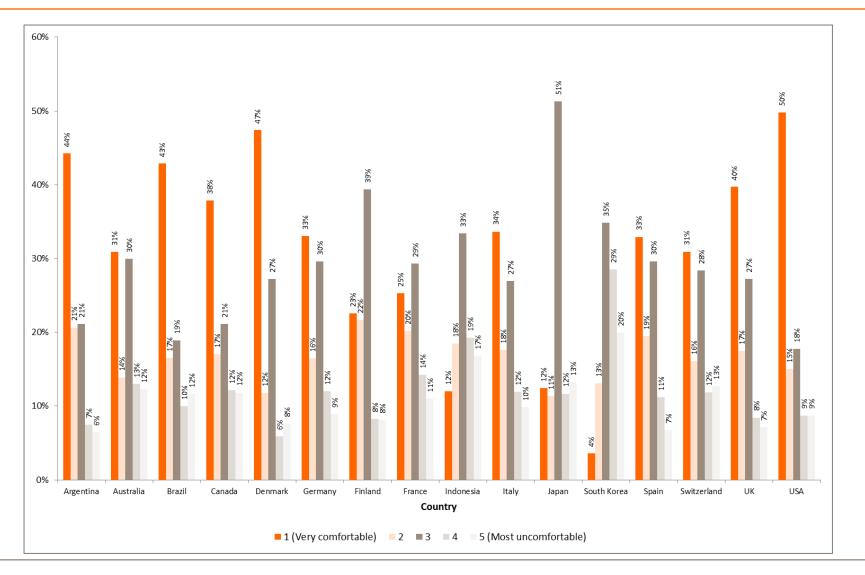

#### On a scale of 1-5, 1 being "Very comfortable", 5 being "Most uncomfortable"

| А                      | Argentina | Australia | Brazil | Canada | Denmark | Germany | Finland | France |
|------------------------|-----------|-----------|--------|--------|---------|---------|---------|--------|
| Base                   | 1031      | 1084      | 1100   | 1032   | 1033    | 1058    | 1019    | 1055   |
| 1 (Very comfortable)   | 44%       | 31%       | 43%    | 38%    | 47%     | 33%     | 23%     | 25%    |
| 2                      | 21%       | 14%       | 17%    | 17%    | 12%     | 16%     | 22%     | 20%    |
| 3                      | 21%       | 30%       | 19%    | 21%    | 27%     | 30%     | 39%     | 29%    |
| 4                      | 7%        | 13%       | 10%    | 12%    | 6%      | 12%     | 8%      | 14%    |
| 5 (Most uncomfortable) | 6%        | 12%       | 12%    | 12%    | 8%      | 9%      | 8%      | 11%    |

|                        | Indonesia | Italy | Japan | South Korea | Spain | Switzerland | UK   | USA  |
|------------------------|-----------|-------|-------|-------------|-------|-------------|------|------|
| Base                   | 1065      | 1016  | 1156  | 1077        | 1023  | 1054        | 1054 | 1054 |
| 1 (Very comfortable)   | 12%       | 34%   | 12%   | 4%          | 33%   | 31%         | 40%  | 50%  |
| 2                      | 18%       | 18%   | 11%   | 13%         | 19%   | 16%         | 17%  | 15%  |
| 3                      | 33%       | 27%   | 51%   | 35%         | 30%   | 28%         | 27%  | 18%  |
| 4                      | 19%       | 12%   | 12%   | 29%         | 11%   | 12%         | 8%   | 9%   |
| 5 (Most uncomfortable) | 17%       | 10%   | 13%   | 20%         | 7%    | 13%         | 7%   | 9%   |