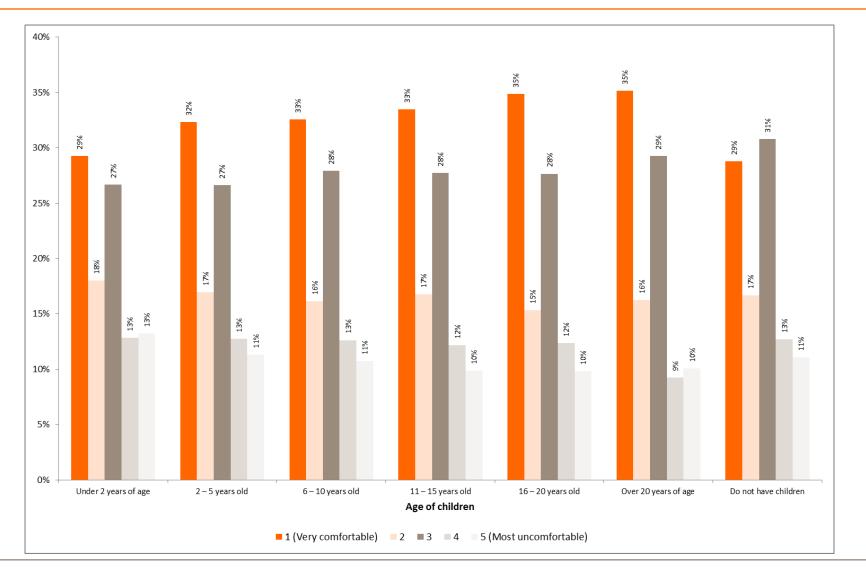

By Age

By Age of Children

On a scale of 1-5, 1 being "Very comfortable", 5 being "Most uncomfortable"

| Base                   | Under 2<br>years of age | 2 – 5 years<br>old | 6 – 10 years<br>old | 11 – 15 years<br>old | 16 – 20 years<br>old | Over 20 years<br>of age | Do not have<br>children |
|------------------------|-------------------------|--------------------|---------------------|----------------------|----------------------|-------------------------|-------------------------|
|                        | 1248                    | 2358               | 2741                | 2555                 | 1822                 | 2852                    | 7136                    |
| 1 (Very comfortable)   | 29%                     | 32%                | 33%                 | 33%                  | 35%                  | 35%                     | 29%                     |
| 2                      | 18%                     | 17%                | 16%                 | 17%                  | 15%                  | 16%                     | 17%                     |
| 3                      | 27%                     | 27%                | 28%                 | 28%                  | 28%                  | 29%                     | 31%                     |
| 4                      | 13%                     | 13%                | 13%                 | 12%                  | 12%                  | 9%                      | 13%                     |
| 5 (Most uncomfortable) | 13%                     | 11%                | 11%                 | 10%                  | 10%                  | 10%                     | 11%                     |