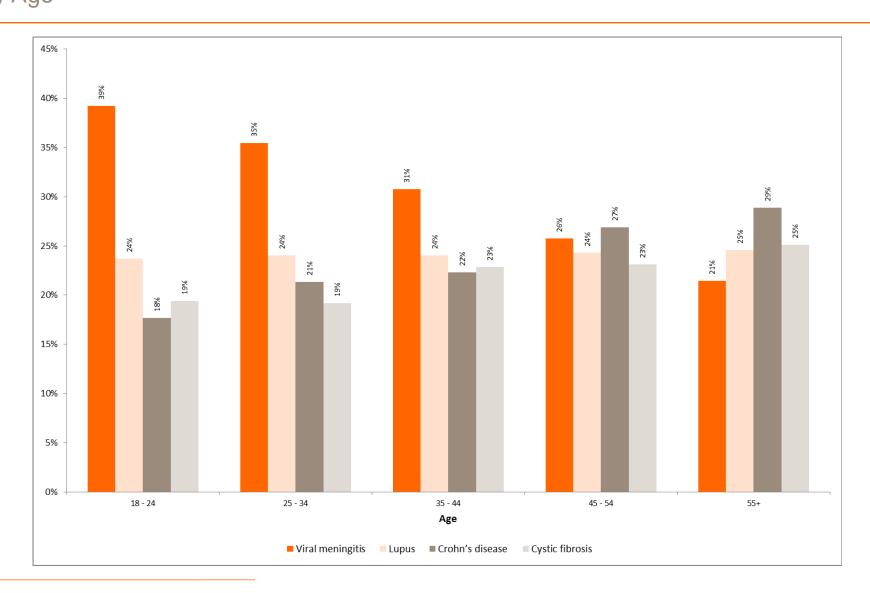

By Gender

|                  | 18 - 24 | 25 - 34 | 35 - 44 | 45 - 54 | 55+  |  |
|------------------|---------|---------|---------|---------|------|--|
| Base             | 928     | 4996    | 4982    | 3878    | 2127 |  |
| Viral meningitis | 39%     | 35%     | 31%     | 26%     | 21%  |  |
| Lupus            | 24%     | 24%     | 24%     | 24%     | 25%  |  |
| Crohn's disease  | 18%     | 21%     | 22%     | 27%     | 29%  |  |
| Cystic fibrosis  | 19%     | 19%     | 23%     | 23%     | 25%  |  |