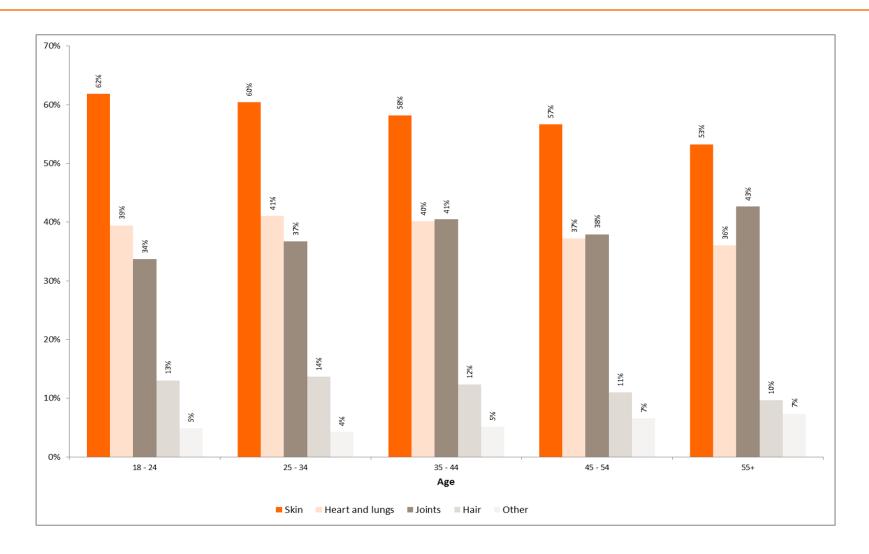

By Gender

|                 | 18 - 24 | 25 - 34 | 35 - 44 | 45 - 54 | 55+  |  |
|-----------------|---------|---------|---------|---------|------|--|
| Base            | 928     | 4996    | 4982    | 3878    | 2127 |  |
| Skin            | 62%     | 60%     | 58%     | 57%     | 53%  |  |
| Heart and lungs | 39%     | 41%     | 40%     | 37%     | 36%  |  |
| Joints          | 34%     | 37%     | 41%     | 38%     | 43%  |  |
| Hair            | 13%     | 14%     | 12%     | 11%     | 10%  |  |
| Other           | 5%      | 4%      | 5%      | 7%      | 7%   |  |