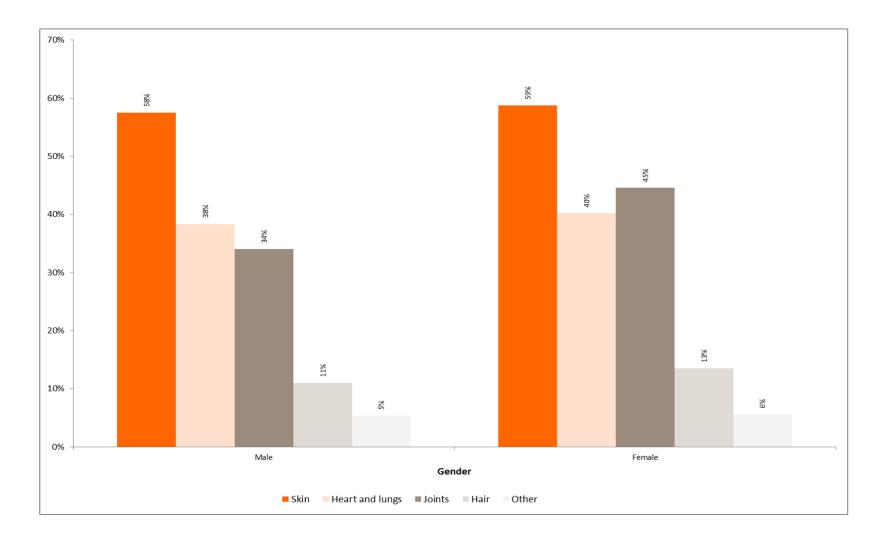

By Country

By Gender

|                 | Male | Female |  |  |
|-----------------|------|--------|--|--|
| Base            | 9413 | 7498   |  |  |
| Skin            | 58%  | 59%    |  |  |
| Heart and lungs | 38%  | 40%    |  |  |
| Joints          | 34%  | 45%    |  |  |
| Hair            | 11%  | 13%    |  |  |
| Other           | 5%   | 6%     |  |  |